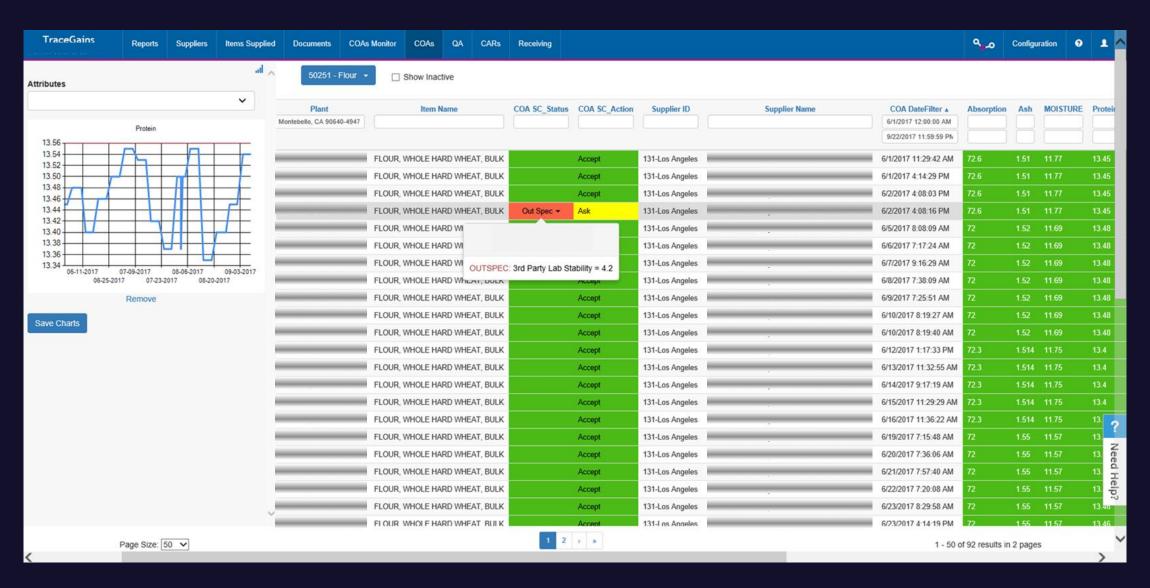

|          |         |          |          |           | 0          | 90          |             | 88    |                |          |       |
| 2200360    | 1/28/2      | 019 12:00:00 AM    |                  |         |               | 51005614-8271         |        |          |         |          |          |           | 0          | 365         |             | 319   |                |          | L-115 |
| 4600400    | 2/40/2      | 040 42.00.00 414   |                  |         |               | C400EC44 0220         |        |          |         |          |          |           | ^          | 366         |             | 240   |                |          | 187-  |



#### **CONDUCT ELECTRONIC RECEIVING INSPECTIONS: ALERTS/TRENDS**





#### LAB TESTING LOT TO LOT ATTRIBUTE TRENDS





#### **SUPPLIER** CORRECTIVE ACTIONS





#### **SUPPLIER CORRECTIVE ACTIONS**





### **SUPPLIER** CORRECTIVE ACTIONS







### **PROCUREMENT OVERDUE CARS**





### **TraceGains Components**

### RAW MATERIAL COMPLIANCE IN A SINGLE RECORD PER LOT





### **DASHBOARDS SPOT TRENDS / DRIVE INSIGHT + INTELLIGENCE**











# **DATA DRIVES SUPPLIER BEHAVIOR**+ IMPROVES QUALITY

- Managing RM Compliance in a process-driven & automated way focuses suppliers to provide high quality consistent product
- Automatically identify Non-Conformances, manage Corrective
   Actions & analyze trends for Continuous Improvement
- Report Performance back to suppliers, grading them in key areas and focusing on improving Quality of product
- Analyze Historical Data to understand Global Risk, optimize s