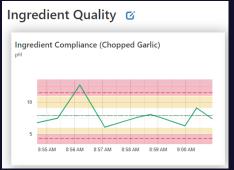

| 0          | 365         |             | 319   |                |          | L-115 |
| 4600400    | 2/40/2      | 040 42.00.00 414   |                  |         |               | C400EC44 0220         |        |          |         |          |          |           | ^          | 366         |             | 240   |                |          | 187-  |



#### **CONDUCT ELECTRONIC RECEIVING INSPECTIONS: ALERTS/TRENDS**





#### LAB TESTING LOT TO LOT ATTRIBUTE TRENDS





#### **SUPPLIER** CORRECTIVE ACTIONS





#### **SUPPLIER CORRECTIVE ACTIONS**





### **SUPPLIER** CORRECTIVE ACTIONS







### **PROCUREMENT OVERDUE CARS**





### **TraceGains Components**

### RAW MATERIAL COMPLIANCE IN A SINGLE RECORD PER LOT





### **DASHBOARDS SPOT TRENDS / DRIVE INSIGHT + INTELLIGENCE**











# **DATA DRIVES SUPPLIER BEHAVIOR**+ IMPROVES QUALITY

- Managing RM Compliance in a process-driven & automated way focuses suppliers to provide high quality consistent product
- Automatically identify Non-Conformances, manage Corrective
   Actions & analyze trends for Continuous Improvement
- Report Performance back to suppliers, grading them in key areas and focusing on improving Quality of product
- Analyze Historical Data to understand Global Risk, optimize supplier selection + Price Negotiations





### **TraceGains Components**

### RAW MATERIAL COMPLIANCE IN A SINGLE RECORD PER LOT





# **WHO** BENEFITS?

Value Points + ROI



### **OPPORTUNITY TO PROVIDE**

### Mimic/Automate the Processes Taking Place at the Plants in TG

COAs to Receiving (to Spot Testing) to Plant Flo