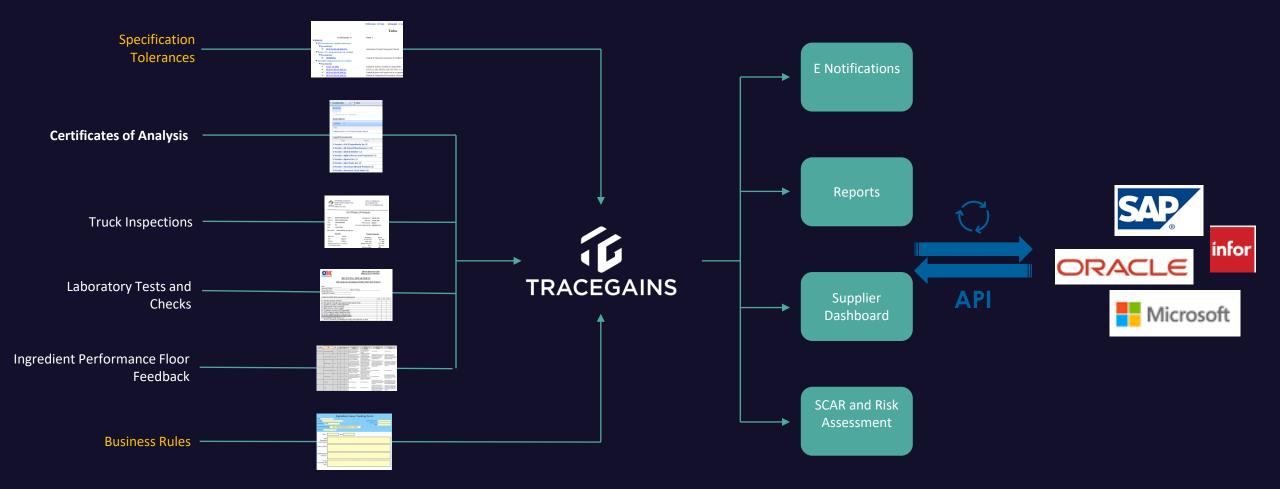

#### RAW MATERIAL COMPLIANCE IN A SINGLE RECORD PER LOT

**Certificates of Analysis** 

#### RAW MATERIAL COMPLIANCE IN A SINGLE RECORD PER LOT

**Certificates of Analysis** 

**Truck Inspections** 

#### RAW MATERIAL COMPLIANCE IN A SINGLE RECORD PER LOT

**Certificates of Analysis** 

**Truck Inspections** 

Laboratory Tests and Checks

#### RAW MATERIAL COMPLIANCE IN A SINGLE RECORD PER LOT

**Certificates of Analysis** 

**Truck Inspections** 

Laboratory Tests and Checks

Ingredient Performance Floor

### **TraceGains Components**

### RAW MATERIAL COMPLIANCE IN A SINGLE RECORD PER LOT