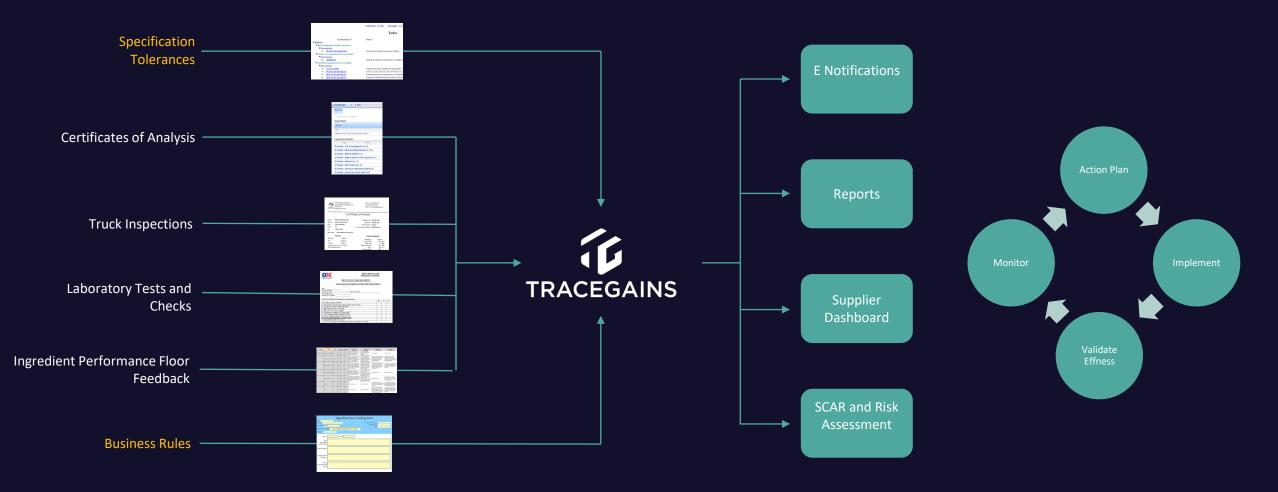

#### RAW MATERIAL COMPLIANCE IN A SINGLE RECORD PER LOT

**Certificates of Analysis** 

#### RAW MATERIAL COMPLIANCE IN A SINGLE RECORD PER LOT

**Certificates of Analysis** 

**Truck Inspections** 

#### RAW MATERIAL COMPLIANCE IN A SINGLE RECORD PER LOT

**Certificates of Analysis** 

**Truck Inspections** 

Laboratory Tests and Checks

#### RAW MATERIAL COMPLIANCE IN A SINGLE RECORD PER LOT

**Certificates of Analysis** 

**Truck Inspections** 

Laboratory Tests and Checks

Ingredient Performance Floor