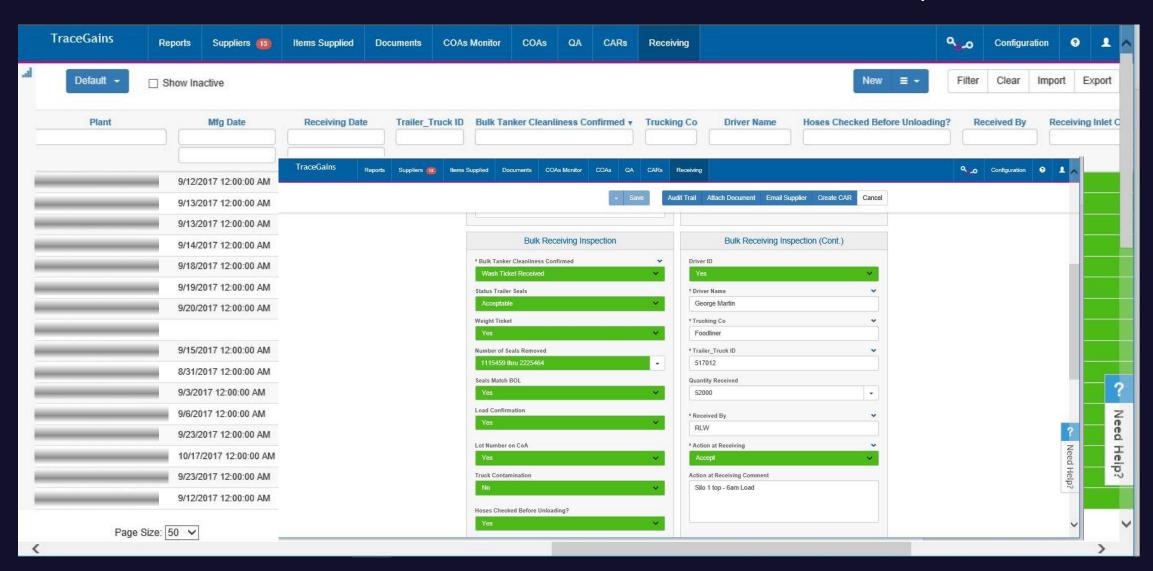

|               | 51009193-162          |        |          |         |          |          |           | 0          | 90          |             | 88    |                |          |       |
| 2200360    | 1/28/2      | 019 12:00:00 AM    |                  |         |               | 51005614-8271         |        |          |         |          |          |           | 0          | 365         |             | 319   |                |          | L-115 |
| 4600400    | 2/40/2      | 040 42.00.00 414   |                  |         |               | C400EC44 0220         |        |          |         |          |          |           | ^          | 366         |             | 240   |                |          | 187-  |



#### **CONDUCT ELECTRONIC RECEIVING INSPECTIONS: ALERTS/TRENDS**





#### LAB TESTING LOT TO LOT ATTRIBUTE TRENDS





#### **SUPPLIER** CORRECTIVE ACTIONS





#### **SUPPLIER CORRECTIVE ACTIONS**





### **SUPPLIER** CORRECTIVE ACTIONS







### **PROCUREMENT OVERDUE CARS**





### **TraceGains Components**

### RAW MATERIAL COMPLIANCE IN A SINGLE RECORD PER LOT





### **DASHBOARDS SPOT TRENDS / DRIVE INSIGHT + INTELLIGENCE**











# **DATA DRIVES SUPPLIER BEHAVIOR**+ IMPROVES QUALITY

- Managing RM Compliance in a process-driven & automated way focuses suppliers to provide high quality consistent product
- Automatically identify Non-Conformances, manage Corrective
   Actions & analyze trends for Continuous Improvement
- Report Performance back to suppliers, grading them in key areas and focusing on improving Quality of product
- Analyze His