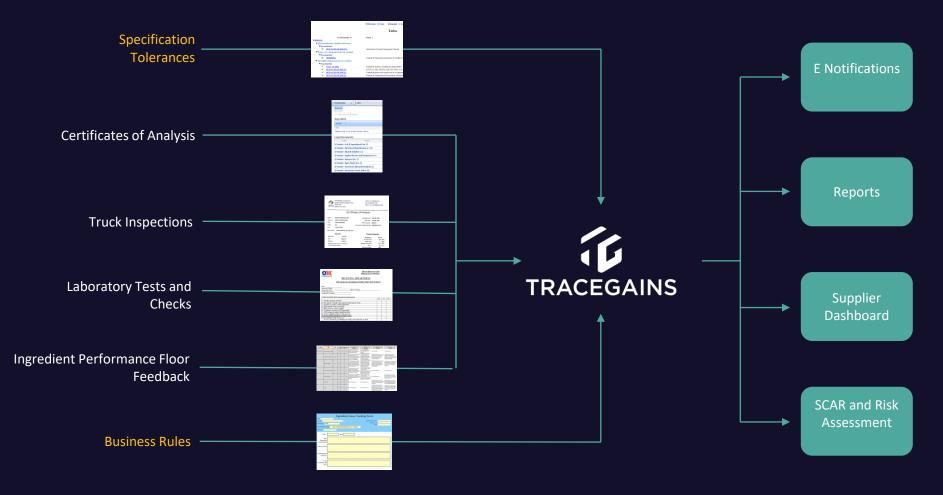

# WHAT TRACEGAINS DOES

Comprehensive Material Lot Characterization

## WHAT TRACEGAINS DOES

Comprehensive Material Lot Characterization

<u>Automatically</u>

- 1. COA
- 2. Delivery of ordered materials
- 3. COA Review/Acceptance Receiving Inspection Material Testing

4. Manufacturing Process Plant Floor Feedback

#### RAW MATERIAL COMPLIANCE IN A SINGLE RECORD PER LOT

**Certificates of Analysis** 

#### RAW MATERIAL COMPLIANCE IN A SINGLE RECORD PER LOT

**Certificates of Analysis** 

**Truck Inspections** 

#### RAW MATERIAL COMPLIANCE IN A SINGLE RECORD PER LOT

**Certificates of Analysis** 

**Truck Inspections** 

Laboratory Tests and Checks

#### RAW MATERIAL COMPLIANCE IN A SINGLE RECORD PER LOT

**Certificates of Analysis** 

**Truck Inspections** 

Laboratory Tests and Checks

Ingredient Performance Floor