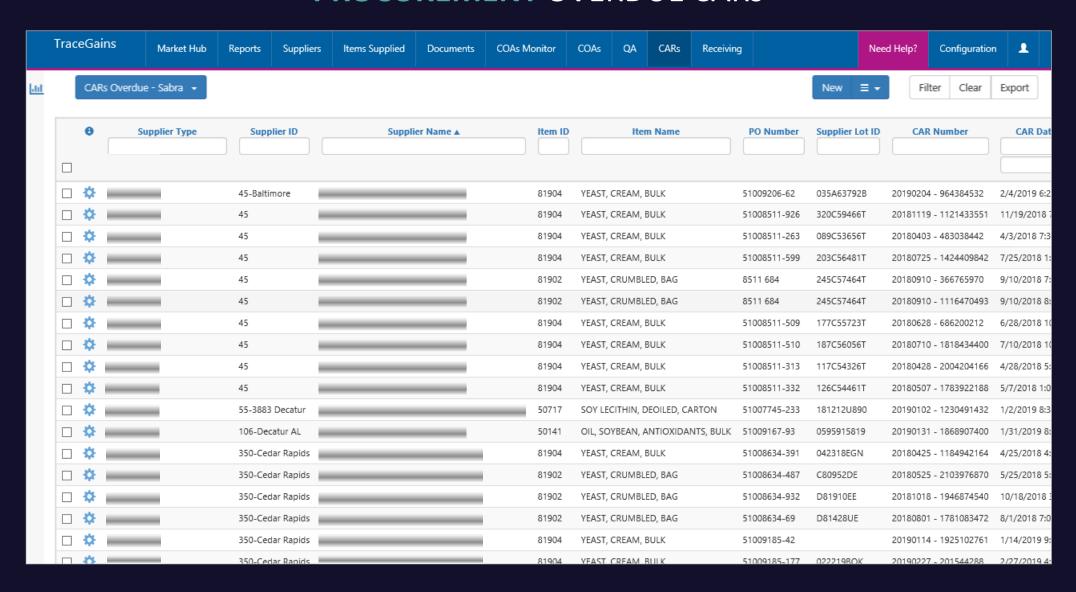

2      | 019 12:00:00 AM    |                  |         |               | 51005614-8271         |        |          |         |          |          |           | 0          | 365         |             | 319   |                |          | L-115 |
| 4600400    | 2/40/2      | 040 42.00.00 414   |                  |         |               | C400EC44 0220         |        |          |         |          |          |           | ^          | 366         |             | 240   |                |          | 187-  |



#### **CONDUCT ELECTRONIC RECEIVING INSPECTIONS: ALERTS/TRENDS**





#### LAB TESTING LOT TO LOT ATTRIBUTE TRENDS





#### **SUPPLIER** CORRECTIVE ACTIONS





#### **SUPPLIER CORRECTIVE ACTIONS**





### **SUPPLIER** CORRECTIVE ACTIONS







### **PROCUREMENT OVERDUE CARS**





### **TraceGains Components**

### RAW MATERIAL COMPLIANCE IN A SINGLE RECORD PER LOT





### **DASHBOARDS SPOT TRENDS / DRIVE INSIGHT + INTELLIGENCE**











# **DATA DRIVES SUPPLIER BEHAVIOR**+ IMPROVES QUALITY

- Managing RM Compliance in a process-driven & automated way focuses suppliers to provide high quality consistent product
- Automatically identify Non-Conformances, manage Corrective
   Actions & analyze trends for Continuous Improvement
- Report Performance back to suppliers, grading them in key areas and focusing on improving Quality of product
- Analyze Historical Data to understand Global Risk, optimize supplier selection + Price Negotiations





### **TraceGains Components**

### RAW MATERIAL COMPLIANCE IN A SINGLE RECORD PER LOT





# **WHO** BENEFITS?

Value Poi