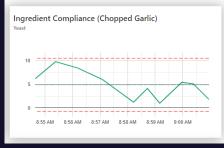

| 365         |             | 319   |                |          | L-115 |
| 4600400    | 2/40/2      | 040 42.00.00 414   |                  |         |               | C400EC44 0220         |        |          |         |          |          |           | ^          | 366         |             | 240   |                |          | 187-  |



#### **CONDUCT ELECTRONIC RECEIVING INSPECTIONS: ALERTS/TRENDS**





#### LAB TESTING LOT TO LOT ATTRIBUTE TRENDS





#### **SUPPLIER** CORRECTIVE ACTIONS





#### **SUPPLIER CORRECTIVE ACTIONS**





### **SUPPLIER** CORRECTIVE ACTIONS







### **PROCUREMENT OVERDUE CARS**





### **TraceGains Components**

### RAW MATERIAL COMPLIANCE IN A SINGLE RECORD PER LOT





### **DASHBOARDS SPOT TRENDS / DRIVE INSIGHT + INTELLIGENCE**











# **DATA DRIVES SUPPLIER BEHAVIOR**+ IMPROVES QUALITY

- Managing RM Compliance in a process-driven & automated way focuses suppliers to provide high quality consistent product
- Automatically identify Non-Conformances, manage Corrective
   Actions & analyze trends for Continuous Improvement
- Report Performance back to suppliers, grading them in key areas and focusing on improving Quality of product
- Analyze Historical Data to understand Global Risk, optimize supplier selection + Price Negotiations





### **TraceGains Components**

### RAW MATERIAL COMPLIANCE IN A SINGLE RECORD PER LOT





# **WHO** BENEFITS?

Value Points + ROI



### **OPPORTUNITY TO PROVIDE**

### Mimic/Automate the Processes Taking Place at the Plants in TG

COAs to Receiving (to Spot Testing) to Plant Floor