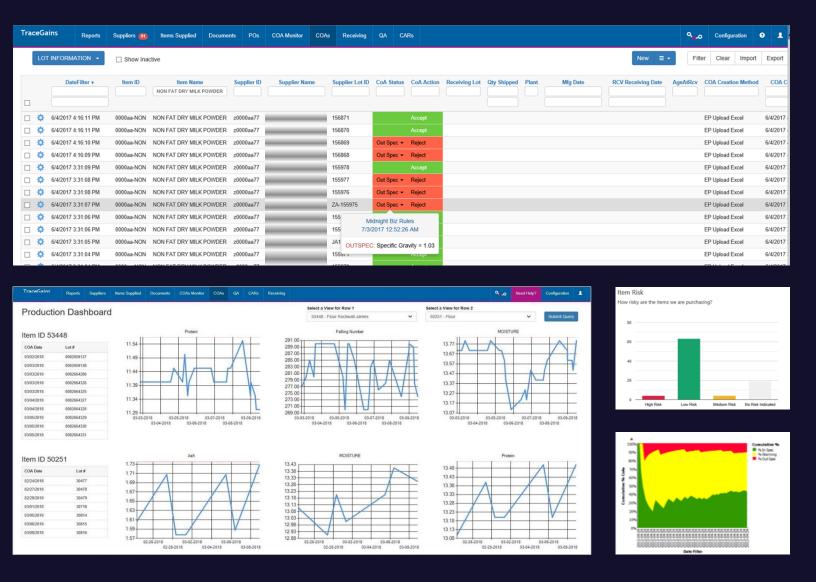

#### **COA** DASHBOARDS

### **DASHBOARDS SPOT TRENDS / DRIVE INSIGHT + INTELLIGENCE**