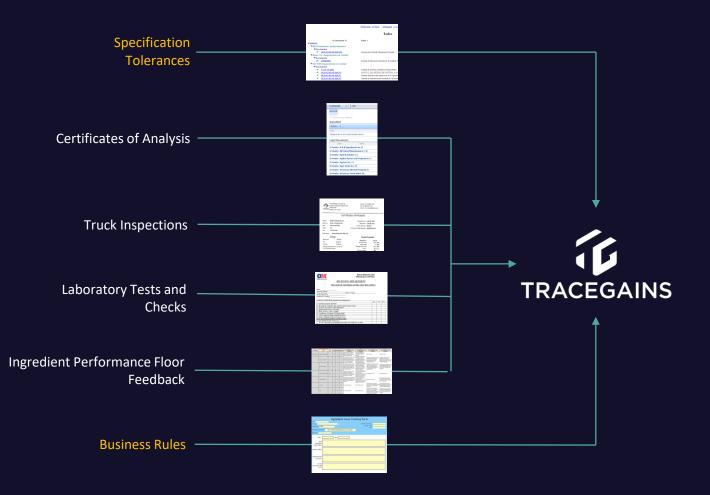

# WHAT TRACEGAINS DOES

Comprehensive Material Lot Characterization

## WHAT TRACEGAINS DOES

Comprehensive Material Lot Characterization

<u>Automatically</u>

- 1. COA
- 2. Delivery of ordered materials
- 3. COA Review/Acceptance Receiving Inspection Material Testing

4. Manufacturing Process Plant Floor Feedback

5. Impact on Quality of Product to Customer

### RAW MATERIAL COMPLIANCE IN A SINGLE RECORD PER LOT