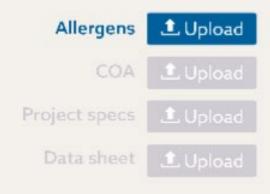

Supplier with more complete profiles rise to the top of Search

Supplier with more complete profiles rise to the top of Search

Supplier with more complete profiles rise to the top of Search

Allergens

**⊥** Upload

COA

**⊥** Upload

Project specs

**⊥** Upload

Data sheet

**±** Upload

#### Responds quickly

Your loaded document availability and average response time to sales requests positively impact your search ranking