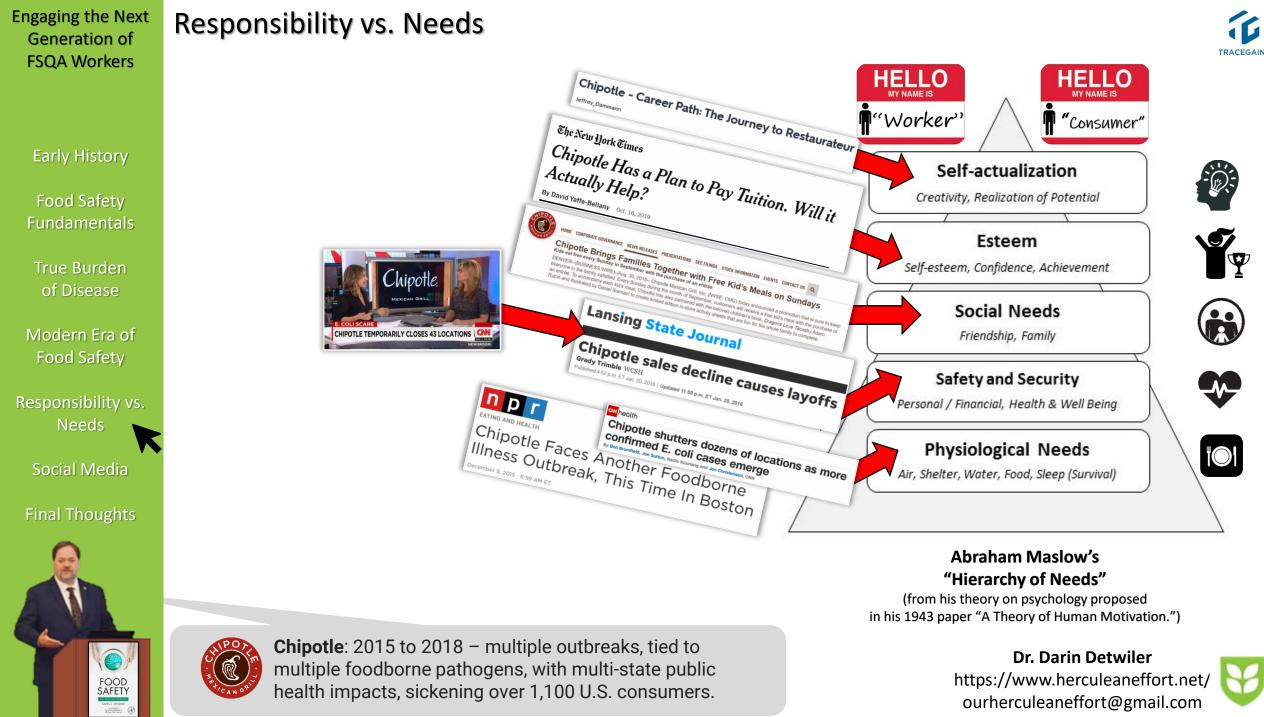

### Responsibility vs. Needs

(Initially published in 1991)

**Dr. Darin Detwiler** https://www.herculeaneffort.net/ ourherculeaneffort@gmail.com

1

TRACEGAINS

DAINS STWEET

multiple foodborne pathogens, with multi-state public health impacts, sickening over 1,100 U.S. consumers.

### Responsibility vs. Needs

(Initially published in 1991)

**Chipotle**: 2015 to 2018 – multiple outbreaks, tied to multiple foodborne pathogens, with multi-state public health impacts, sickening over 1,100 U.S. consumers.