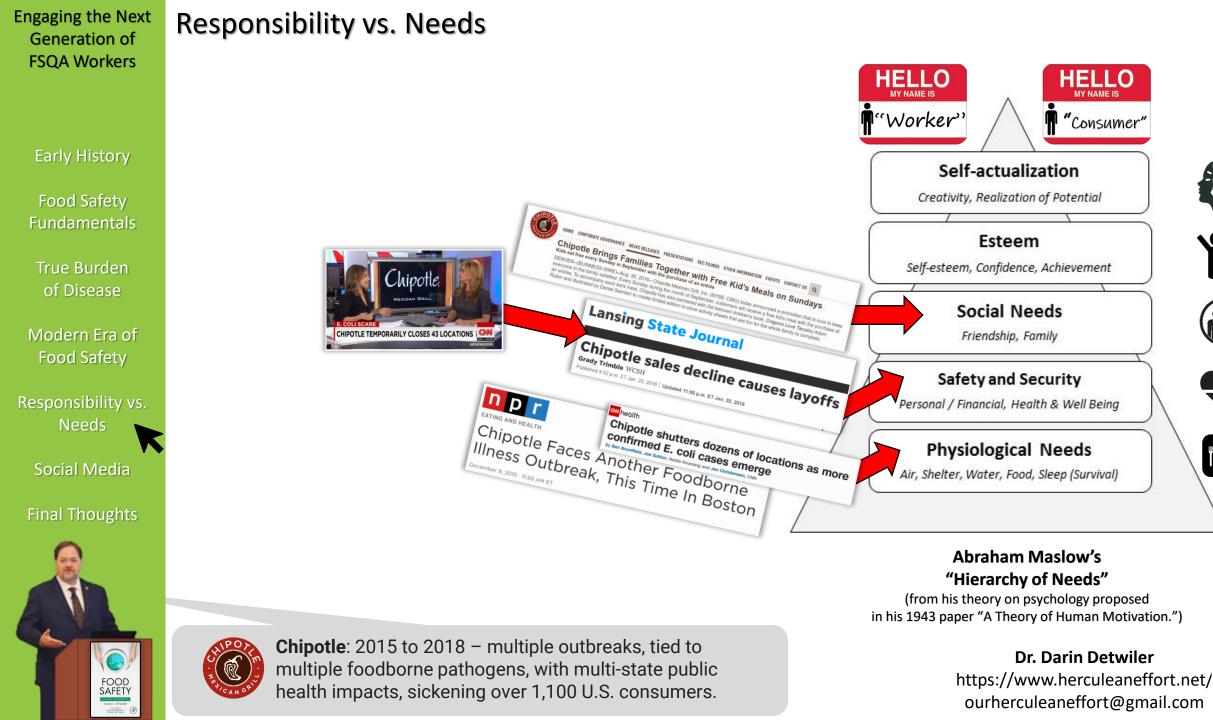

### Responsibility vs. Needs

(Initially published in 1991)

**Dr. Darin Detwiler** https://www.herculeaneffort.net/ ourherculeaneffort@gmail.com

1

TRACEGAINS

DAINS STWEET

multiple foodborne pathogens, with multi-state public health impacts, sickening over 1,100 U.S. consumers.

### Responsibility vs. Needs

(Initially published in 1991)

**Chipotle**: 2015 to 2018 – multiple outbreaks, tied to multiple foodborne pathogens, with multi-state public health impacts, sickening over 1,100 U.S. consumers.