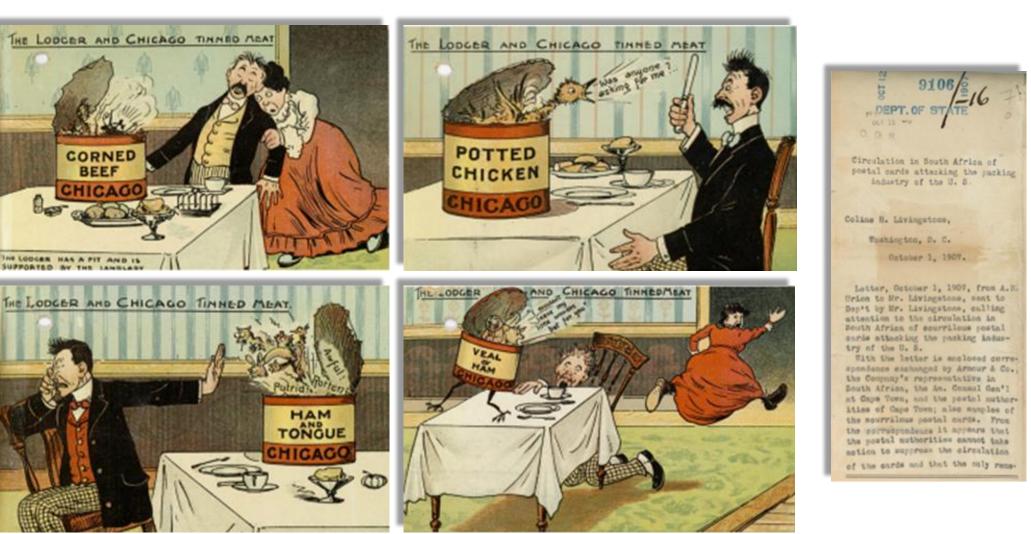

# Carly History How were people engaged in the need for food safety?

"The Jungle" (1906, June 1). *The London Times*. (Review from Literary Supplement). Microfilm Collection, Western Washington University.