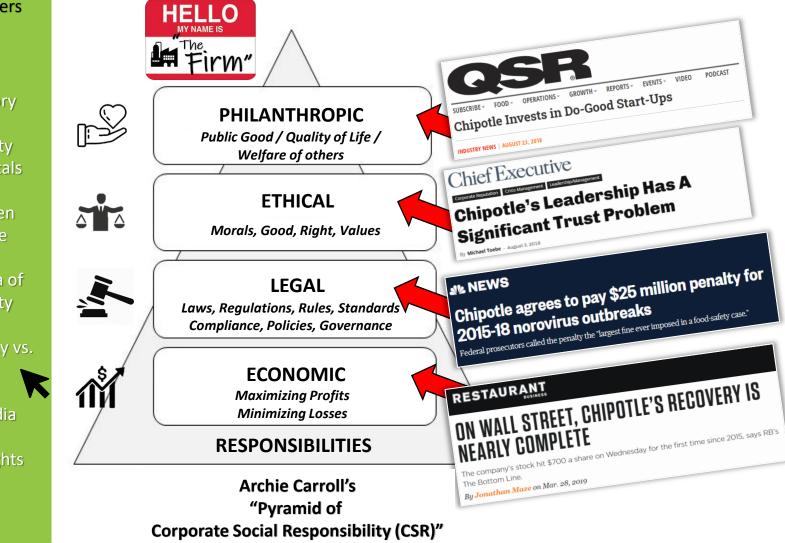

### Responsibility vs. Needs

(Initially published in 1991)

**Dr. Darin Detwiler** https://www.herculeaneffort.net/ ourherculeaneffort@gmail.com

1

TRACEGAINS

DAINS STWEET

multiple foodborne pathogens, with multi-state public health impacts, sickening over 1,100 U.S. consumers.

### Responsibility vs. Needs

(Initially published in 1991)

**Chipotle**: 2015 to 2018 – multiple outbreaks, tied to multiple foodborne pathogens, with multi-state public health impacts, sickening over 1,100 U.S. consumers.