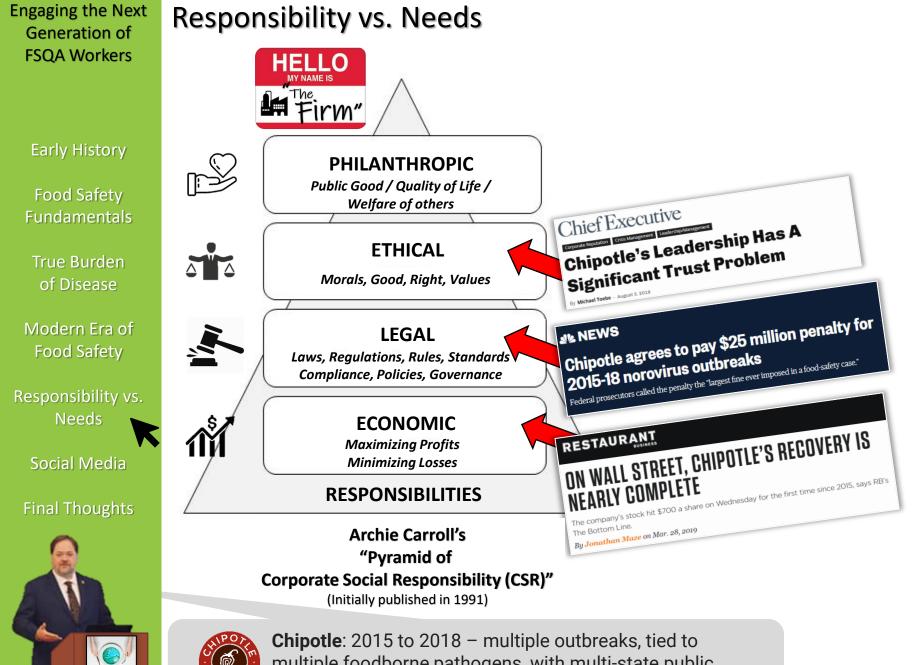

### Responsibility vs. Needs

(Initially published in 1991)

**Dr. Darin Detwiler** https://www.herculeaneffort.net/ ourherculeaneffort@gmail.com

1

TRACEGAINS

DAINS STWEET

multiple foodborne pathogens, with multi-state public health impacts, sickening over 1,100 U.S. consumers.

### Responsibility vs. Needs

(Initially published in 1991)

**Chipotle**: 2015 to 2018 – multiple outbreaks, tied to multiple foodborne pathogens, with multi-state public health impacts, sickening over 1,100 U.S. consumers.