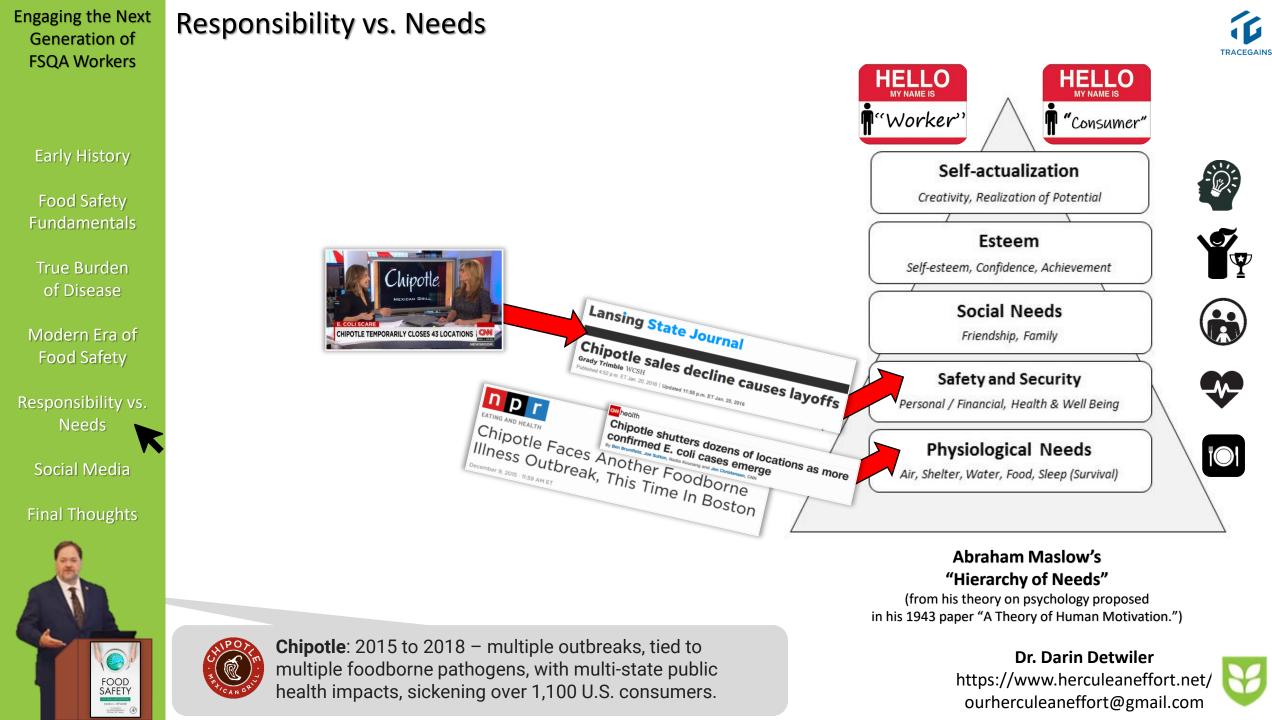

### Responsibility vs. Needs

(Initially published in 1991)

**Dr. Darin Detwiler** https://www.herculeaneffort.net/ ourherculeaneffort@gmail.com

1

TRACEGAINS

DAINS STWEET

multiple foodborne pathogens, with multi-state public health impacts, sickening over 1,100 U.S. consumers.

### Responsibility vs. Needs

(Initially published in 1991)

**Chipotle**: 2015 to 2018 – multiple outbreaks, tied to multiple foodborne pathogens, with multi-state public health impacts, sickening over 1,100 U.S. consumers.