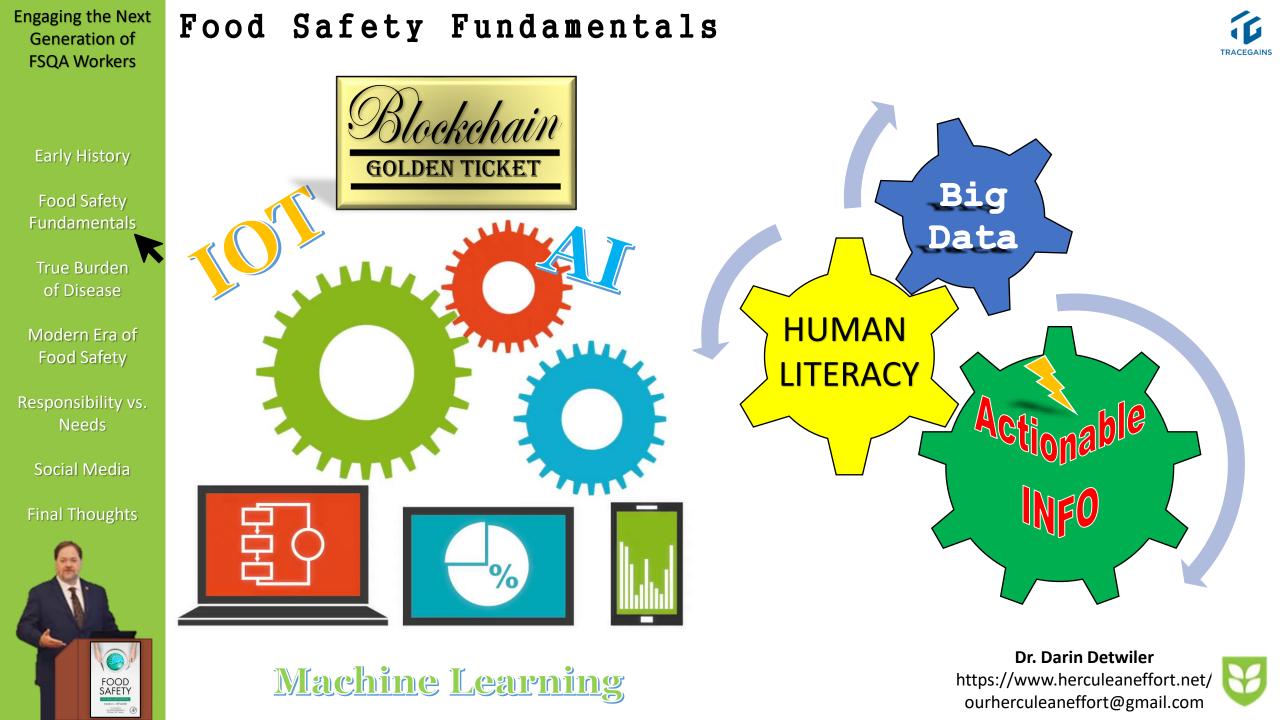

ED

3,000 DIE ۲

from foodborne diseases DISEASE each year in the United States AND PREVENTION



# Food Safety Fundamentals



**Early History** 

Food Safety Fundamentals

True Burden of Disease

Modern Era of Food Safety

Responsibility vs Needs

Social Media

**Final Thoughts** 











48 million people get SICK

128,000 are HOSPITALIZED

**CENTERS FOR DISEASE CONTROL AND PREVENTION** from foodborne diseases **each year** in the United States







FOOD SAFETY

DAINS S STWEET

https://www.herculeaneffort.net/ ourherculeaneffort@gmail.com



1

TRACEGAINS

Early History

Food Safety Fundamentals

True Burden of Disease

Modern Era of Food Safety

Responsibility vs Needs

Social Media

**Final Thoughts** 



# Food Safety Fundamentals **GOLDEN TICKET** %

**Machine Learning** 







### Early History

Food Safety Fundamentals

1.5

True Burden of Disease

Modern Era of Food Safety

Responsibility vs. Needs

Social Media

**Final Thoughts** 



















### Early History

Food Safety Fundamentals

True Burden of Disease

Modern Era of Food Safety

Responsibility vs. Needs

Social Media

Final Thoughts







| THE REAL PROPERTY OF THE PROPERTY OF THE REAL PROPE | AREA     | ISSUE(s)                                                                                                                                                    |
|------------------------------------------------------------------------------------------------------------------------------------------------------------------------------------------------------------------------------------------