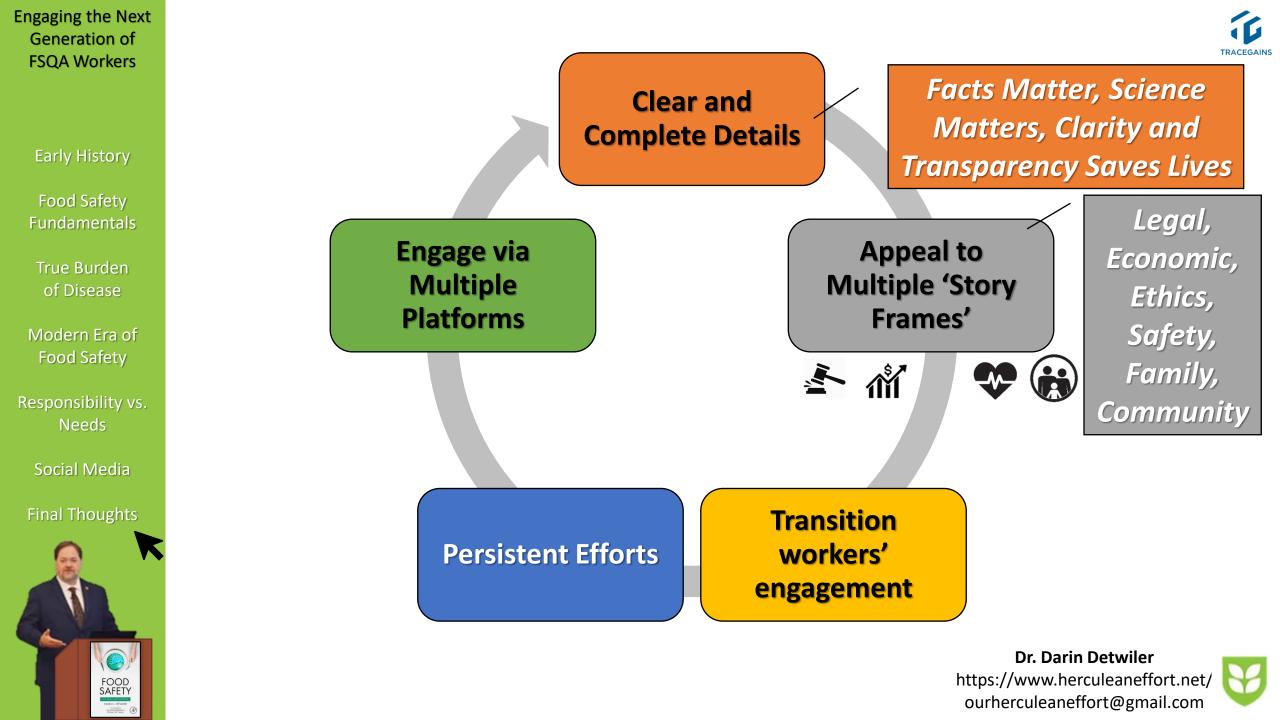

Thoughts

FOOD SAFETY Market Market



**FSQA Workers** 

# Generation of "The things described by Mr. Sinclair happened yesterday, are happening today,

#### **Early History**

LITERARY SUPPLEMENT, FRIDAY, THE JUNGLE.

**Food Safety Fundamentals** 

**True Burden** of Disease

Modern Era of **Food Safety** 

Responsibility vs. Needs

Social Media

**Final Thoughts** 

10

FOOD SAFETY CONTINUE CONTINUE

# and will happen tomorrow and the next day, Until some Hercules comes to cleanse the filthy stable."

#### Early History

Food Safety Fundamentals

True Burden of Disease

Modern Era of Food Safety

Responsibility vs. Needs

Social Media

Final Thoughts

FOOD SAFETY

## Food Safety requires "Herculean Effort":

# an enormous amount of *Work, Strength,* and *Courage*





1

TRACEGAINS









FOOD SAFETY https://www.herculeaneffort.net/ ourherculeaneffort@gmail.com





FOOD SAFETY https://www.herculeaneffort.net/ ourherculeaneffort@gmail.com



**Early History** 

Food Safety Fundamentals

True Burden of Disease

Modern Era of Food Safety

Responsibility vs. Needs

Social Media

**Final Thoughts** 

FOOD SAFETY

# **Food Safety** requires "Herculean" Effort: an enormous amount of Work Strength Courage



Early History

Food Safety Fundamentals

True Burden of Disease

Modern Era of Food Safety

Responsibility vs. Needs

Social Media

**Final Thoughts** 

0

FOOD SAFETY

# Food Safety requires "Herculean" Effort: Lead

# Educate

Inspire Advocate



Early History

Food Safety Fundamentals

True Burden of Disease

Modern Era of Food Safety

Responsibility vs. Needs

Social