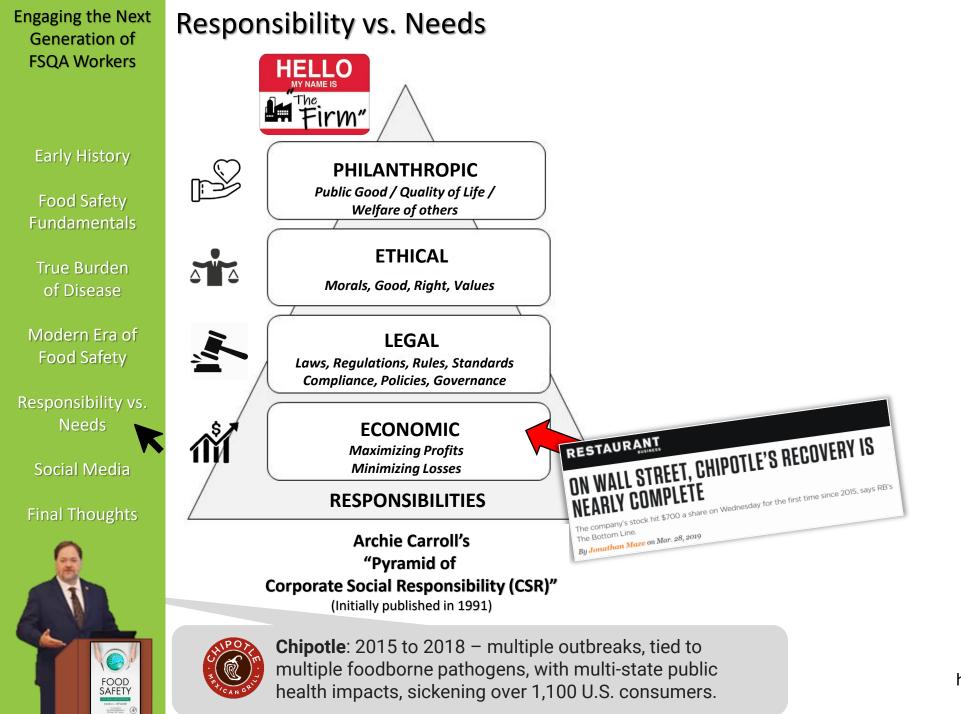

# Responsibility vs. Needs

Early History

Food Safety Fundamentals

True Burden of Disease

Modern Era of Food Safety

Responsibility vs. Needs

Social Media

**Final Thoughts** 

### Responsibility vs. Needs

(Initially published in 1991)

**Dr. Darin Detwiler** https://www.herculeaneffort.net/ ourherculeaneffort@gmail.com

1

TRACEGAINS

DAINS STWEET

multiple foodborne pathogens, with multi-state public health impacts, sickening over 1,100 U.S. consumers.

### Responsibility vs. Needs

(Initially published in 1991)

**Chipotle**: 2015 to 2018 – multiple outbreaks, tied to multiple foodborne pathogens, with multi-state public health impacts, sickening over 1,100 U.S. consumers.