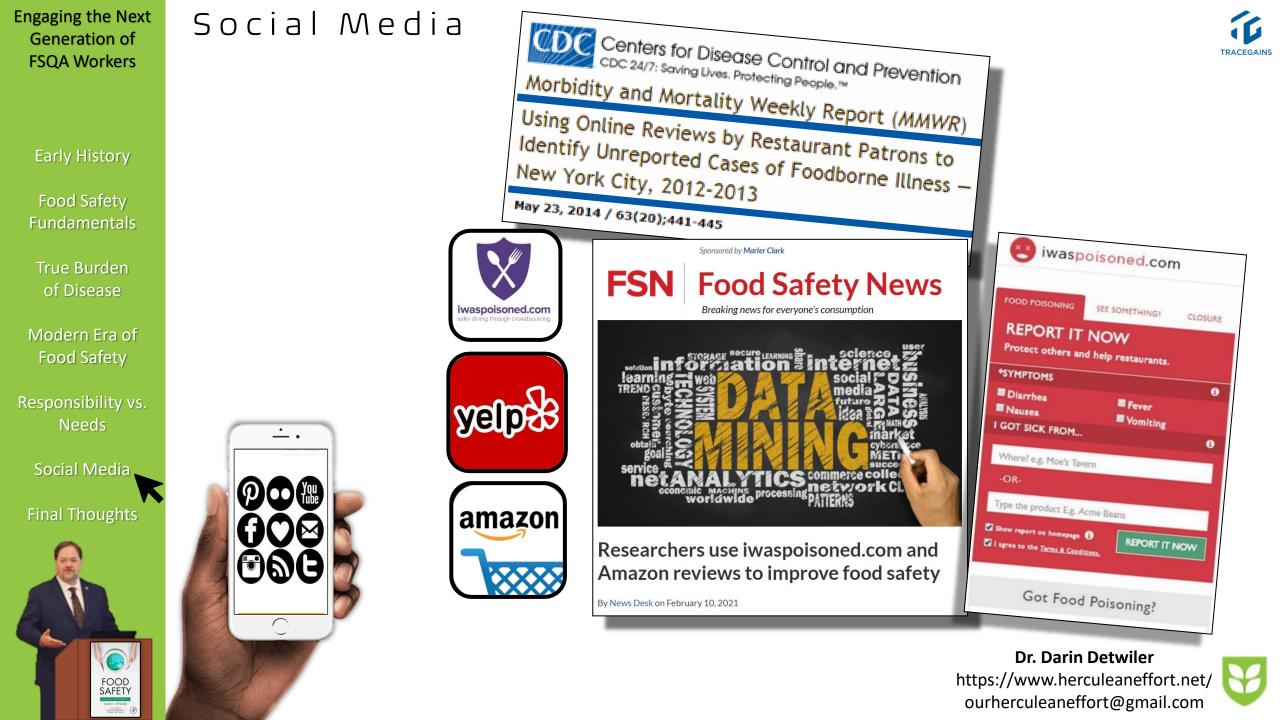

ety Fundamentals

True Burden of Disease

Modern Era of Food Safety

Responsibility vs. Needs

Social Media

Final Thoughts

FOOD SAFETY

DATEN S. SPEWALTE Constanting to the second second



E. Coli Awareness - Recognise The Symptoms, Know The Facts.

Follow

@Ecoliawareness · Community

WA Dept. of Health

E. coli has been reported from eating at Chipotle restaurants in WA and OR. doh.wa.gov/Newsroom/2015N... 8:08 AM - 1 Nov 2015

♠ 137-33 ♥6















#### Early History

Food Safety Fundamentals

True Burden of Disease

Modern Era of Food Safety

Responsibility vs. Needs

Social Media

Final Thoughts

FOOD SAFETY Market Street Market Street



Social Media





Inspired by Jason Falls, SocialMediaExplorer.com © Mark Smiciklas, Digital Strategist, IntersectionConsulting.com/blog





#### Early History

**Food Safety** Fundamentals

True Burden of Disease

Modern Era of **Food Safety** 

Needs

Social Media

FOOD SAFETY Market Street Market Street



Social Media

iwaspoisoned.com



Inspired by Jason Falls, SocialMediaExplorer.com © Mark Smiciklas, Digital Strategist, IntersectionConsulting.com/blog



TRACEGAINS

#### Early History

Food Safety Fundamentals

True Burden of Disease

Modern Era of Food Safety

Responsibility vs. Needs

Social Media

**Final Thoughts** 

FOOD SAFETY CHEN STORE

# **Final Thoughts**



> Early History Food Safety

Fundamentals

True Burden of Disease

Modern Era of Food Safety

Responsibility vs. Needs

Social Media

Final Thoughts

FOOD SAFETY Market Market



**FSQA Workers** 

# Generation of "The things described by Mr. Sinclair ha