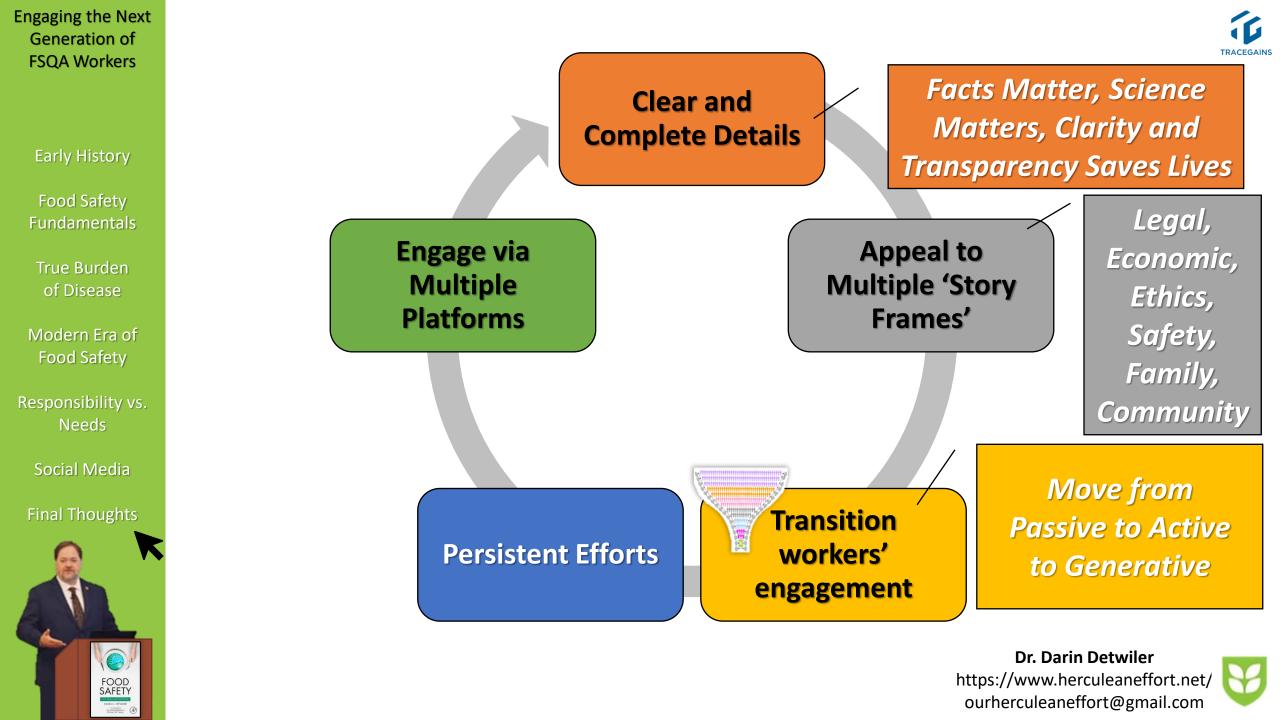

houghts

FOOD SAFETY Market Market



**FSQA Workers** 

# Generation of "The things described by Mr. Sinclair happened yesterday, are happening today,

#### **Early History**

LITERARY SUPPLEMENT, FRIDAY, THE JUNGLE.

**Food Safety Fundamentals** 

**True Burden** of Disease

Modern Era of **Food Safety** 

Responsibility vs. Needs

Social Media

**Final Thoughts** 

10

FOOD SAFETY CONTINUE CONTINUE

# and will happen tomorrow and the next day, Until some Hercules comes to cleanse the filthy stable."

#### Early History

Food Safety Fundamentals

True Burden of Disease

Modern Era of Food Safety

Responsibility vs. Needs

Social Media

Final Thoughts

FOOD SAFETY

## Food Safety requires "Herculean Effort":

# an enormous amount of *Work, Strength,* and *Courage*





1

TRACEGAINS









FOOD SAFETY https://www.herculeaneffort.net/ ourherculeaneffort@gmail.com





FOOD SAFETY https://www.herculeaneffort.net/ ourherculeaneffort@gmail.com



**Early History** 

Food Safety Fundamentals

True Burden of Disease

Modern Era of Food Safety

Responsibility vs. Needs

Social Media

**Final Thoughts** 

FOOD SAFETY

# **Food Safety** requires "Herculean" Effort: an enormous amount of Work Strength Courage



Early History

Food Safety Fundamentals

True Burden of Disease

Modern Era of Food Safety

Responsibility vs. Needs

Social Media

**Final Thoughts** 

0

FOOD SAFETY

# Food Safety requires "Herculean" Effort: Lead

# Educate

Inspire Advocate



Early History

Food Safety Fundamentals

True Burden of Disease

Modern Era of Food Safety

Responsibility vs. Needs

Social M