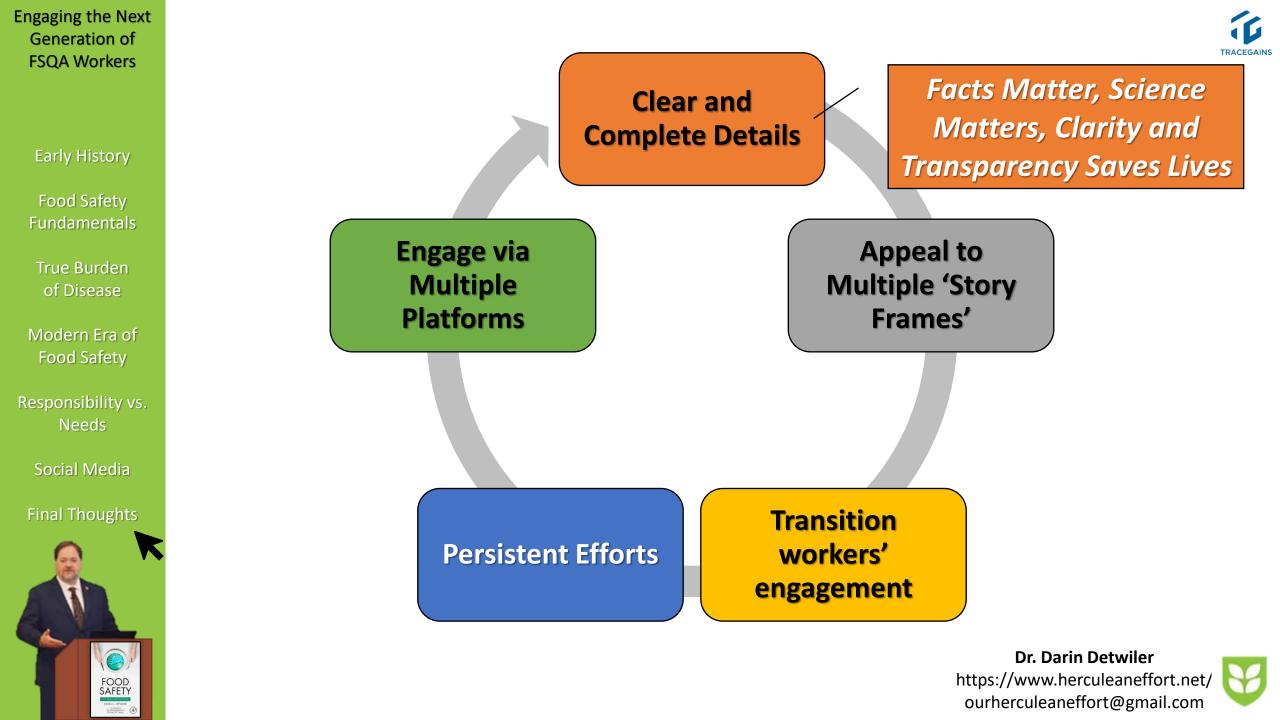

al Thoughts

FOOD SAFETY Market Market



**FSQA Workers** 

# Generation of "The things described by Mr. Sinclair happened yesterday, are happening today,

#### **Early History**

LITERARY SUPPLEMENT, FRIDAY, THE JUNGLE.

**Food Safety Fundamentals** 

**True Burden** of Disease

Modern Era of **Food Safety** 

Responsibility vs. Needs

Social Media

**Final Thoughts** 

10

FOOD SAFETY CONTINUE CONTINUE

# and will happen tomorrow and the next day, Until some Hercules comes to cleanse the filthy stable."

#### Early History

Food Safety Fundamentals

True Burden of Disease

Modern Era of Food Safety

Responsibility vs. Needs

Social Media

Final Thoughts

FOOD SAFETY

## Food Safety requires "Herculean Effort":

# an enormous amount of *Work, Strength,* and *Courage*





1

TRACEGAINS









FOOD SAFETY https://www.herculeaneffort.net/ ourherculeaneffort@gmail.com





FOOD SAFETY https://www.herculeaneffort.net/ ourherculeaneffort@gmail.com



**Early History** 

Food Safety Fundamentals

True Burden of Disease

Modern Era of Food Safety

Responsibility vs. Needs

Social Media

**Final Thoughts** 

FOOD SAFETY

# **Food Safety** requires "Herculean" Effort: an enormous amount of Work Strength Courage



Early History

Food Safety Fundamentals

True Burden of Disease

Modern Era of Food Safety

Responsibility vs. Needs

Social Media

**Final Thoughts** 

0

FOOD SAFETY

# Food Safety requires "Herculean" Effort: Lead

# Educate

Inspire Advocate



Early History

Food Safety Fundamentals

True Burden of Disease

Modern Era of Food Safety

Responsibility vs. Needs

Soci