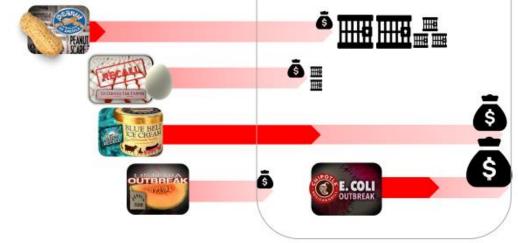

# Modern Era of Food Safety

**Early History** 

**Food Safety Fundamentals** 

**True Burden** of Disease

Modern Era of **Food Safety** Responsibility vs. Needs

Social Media

**Final Thoughts** 

# Modern Era of Food Safety

*"To clarify an important" legal point, we* [USDA] consider raw ground beef that is contaminated with E. coli O157:H7 to be adulterated within the meaning of the Federal Meat Inspection Act" Mike Taylor (then, the administrator for the USDA's Food Safety Inspection Service) Sept. 29, 1994

# Modern Era of Food Safety

FOR IMMEDIATE RELEASE

Department of Justice

Office of Public Affairs

Former Peanut Company Officials Sentenced to Prison for Their Roles in Salmonella-Tainted Peanut Product Outbreak

## Modern Era of Food Safety

THE UNITED STATES DEPARTMENT of JUSTICE

> Department of Justice Office of Public Affairs

FOR IMMEDIATE RELEASE

### Quality Egg, Company Owner and Top Executive Sentenced in Connection with Distribution of Adulterated Eggs

mpany, Quality Egg LLC, were sentenced today in federal district court in

o owned Quality Egg, was sentenced to serve three months in prison to be ned \$100,000. His son, Peter DeCoster, 51, of Clarion, Iowa, who was tenced to serve three months in prison to be followed by one year of Egg was sentenced to pay a fine of \$6.79 million and placed on probation d to make restitution in the total amount of \$83,008.19. Quality Egg also nent with the government. The defendants were sentenced by U.S. District strict of Iowa.

### Modern Era of Food Safety

CE CREAN

Triple Chocolate

Thursday, September 17, 2020

BELI

REAM

Marshmal

Still a 1/2 Gal (20

## Modern Era of Food Safety 1975 1976 1977 1978 1979 1980 1981 1982 1983 1984 **40 YEARS** 1985 1986 1987 1988 1989 1990 1991 1992 1993 1994

2004

1995 1996 1997 1998 1999 2000 2001 2002 2003

United States v. Park