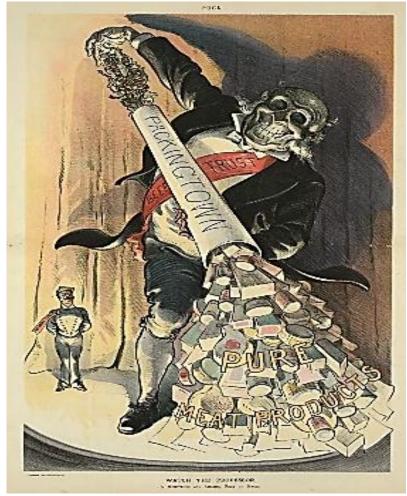

Keppler, U. (1906, May 23). **"Watch the Professor."** *Puck Magazine*. Retrieved from https://www.theodorerooseveltcenter.org/Research/Digital-Library/Record?libID=o278540