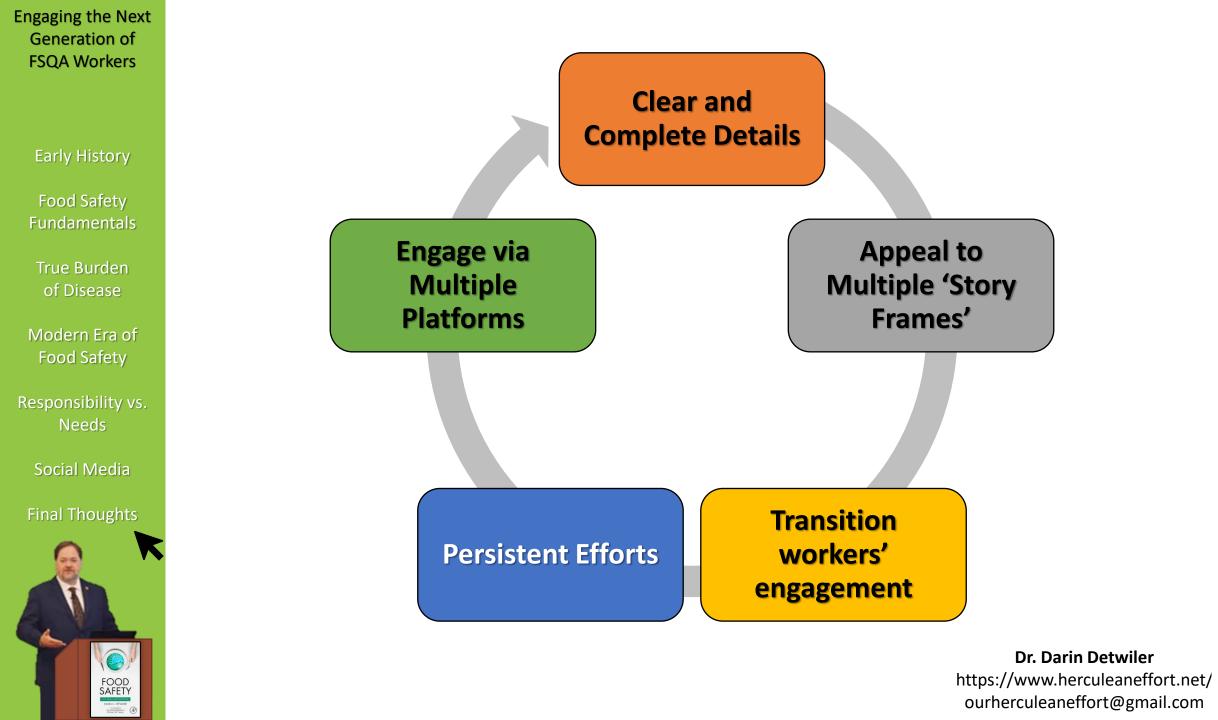

Social Media

Final Thoughts

FOOD SAFETY Market Market



**FSQA Workers** 

# Generation of "The things described by Mr. Sinclair happened yesterday, are happening today,

#### **Early History**

LITERARY SUPPLEMENT, FRIDAY, THE JUNGLE.

**Food Safety Fundamentals** 

**True Burden** of Disease

Modern Era of **Food Safety** 

Responsibility vs. Needs

Social Media

**Final Thoughts** 

10

FOOD SAFETY CONTINUE CONTINUE

# and will happen tomorrow and the next day, Until some Hercules comes to cleanse the filthy stable."

#### Early History

Food Safety Fundamentals

True Burden of Disease

Modern Era of Food Safety

Responsibility vs. Needs

Social Media

Final Thoughts

FOOD SAFETY

## Food Safety requires "Herculean Effort":

# an enormous amount of *Work, Strength,* and *Courage*





1

TRACEGAINS









FOOD SAFETY https://www.herculeaneffort.net/ ourherculeaneffort@gmail.com





FOOD SAFETY https://www.herculeaneffort.net/ ourherculeaneffort@gmail.com



**Early History** 

Food Safety Fundamentals

True Burden of Disease

Modern Era of Food Safety

Responsibility vs. Needs

Social Media

**Final Thoughts** 

FOOD SAFETY

# **Food Safety** requires "Herculean" Effort: an enormous amount of Work Strength Courage



Early History

Food Safety Fundamentals

True Burden of Disease

Modern Era of Food Safety

Responsibility vs. Needs

Social Media

**Final Thoughts** 

0

FOOD SAFETY

# Food Safety requires "Herculean" Effort: Lead

# Educate

Inspire Advocate



Early History

Food Safety Fundamentals

True Burden of Disease

Modern Era of Food Safety

Responsibil