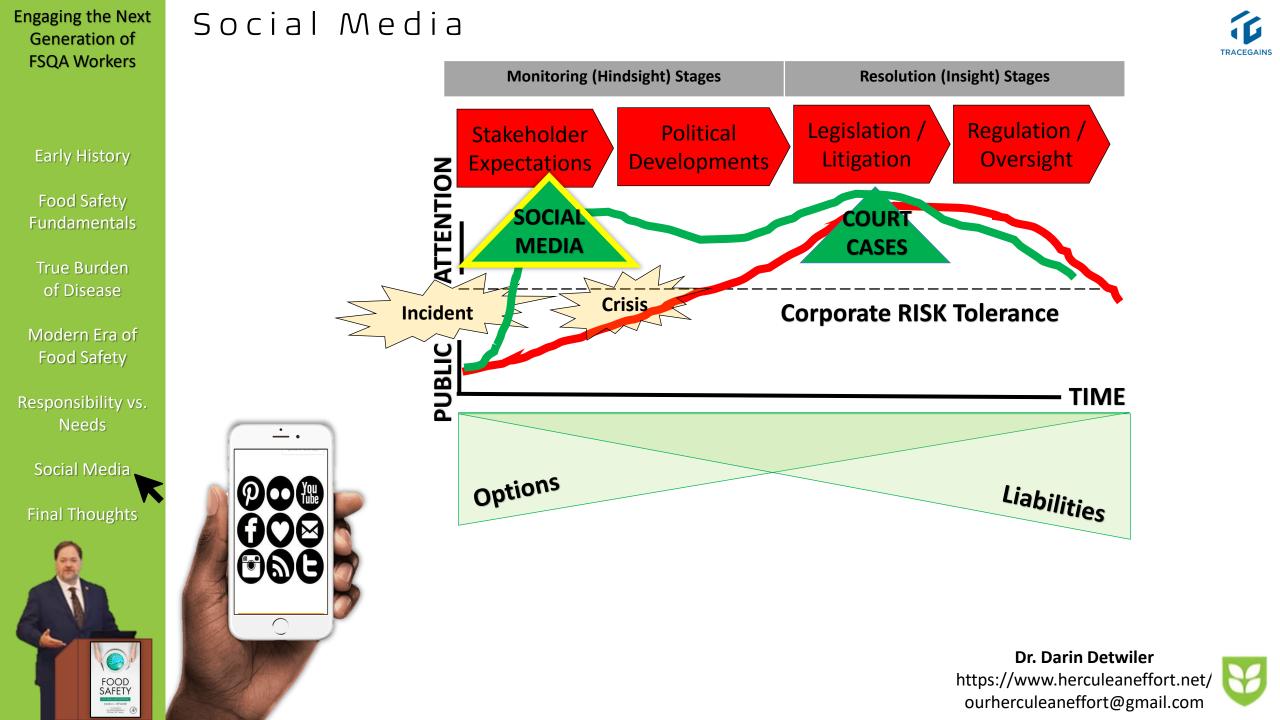

# Responsibility vs. Needs

Early History

Food Safety Fundamentals

True Burden of Disease

Modern Era of Food Safety

Responsibility vs. Needs

Social Media

**Final Thoughts** 