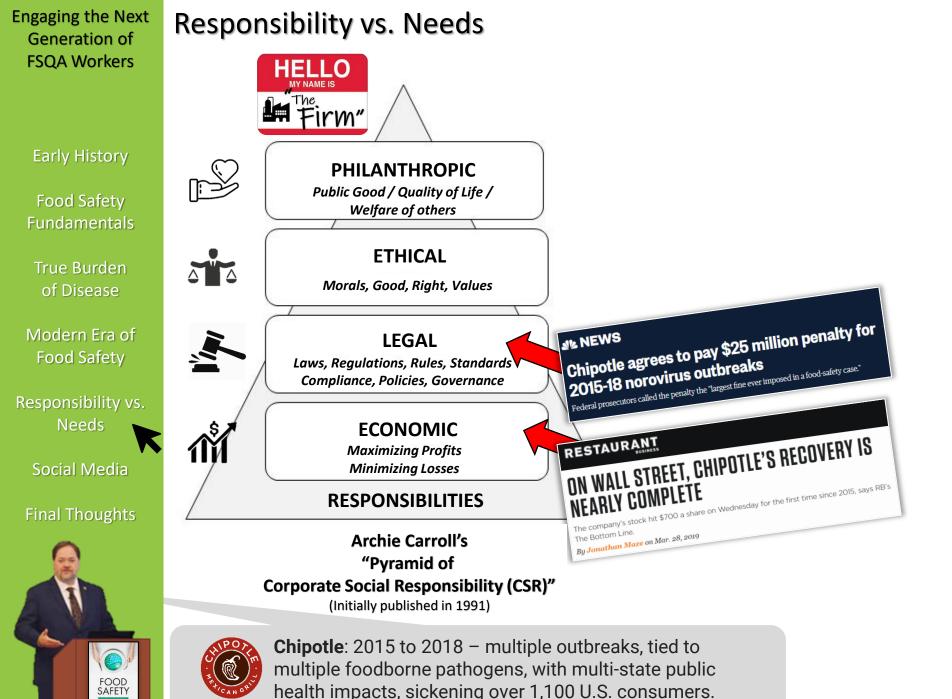

### Responsibility vs. Needs

(Initially published in 1991)

**Dr. Darin Detwiler** https://www.herculeaneffort.net/ ourherculeaneffort@gmail.com

1

TRACEGAINS

DAINS STWEET

multiple foodborne pathogens, with multi-state public health impacts, sickening over 1,100 U.S. consumers.

### Responsibility vs. Needs

(Initially published in 1991)

**Chipotle**: 2015 to 2018 – multiple outbreaks, tied to multiple foodborne pathogens, with multi-state public health impacts, sickening over 1,100 U.S. consumers.