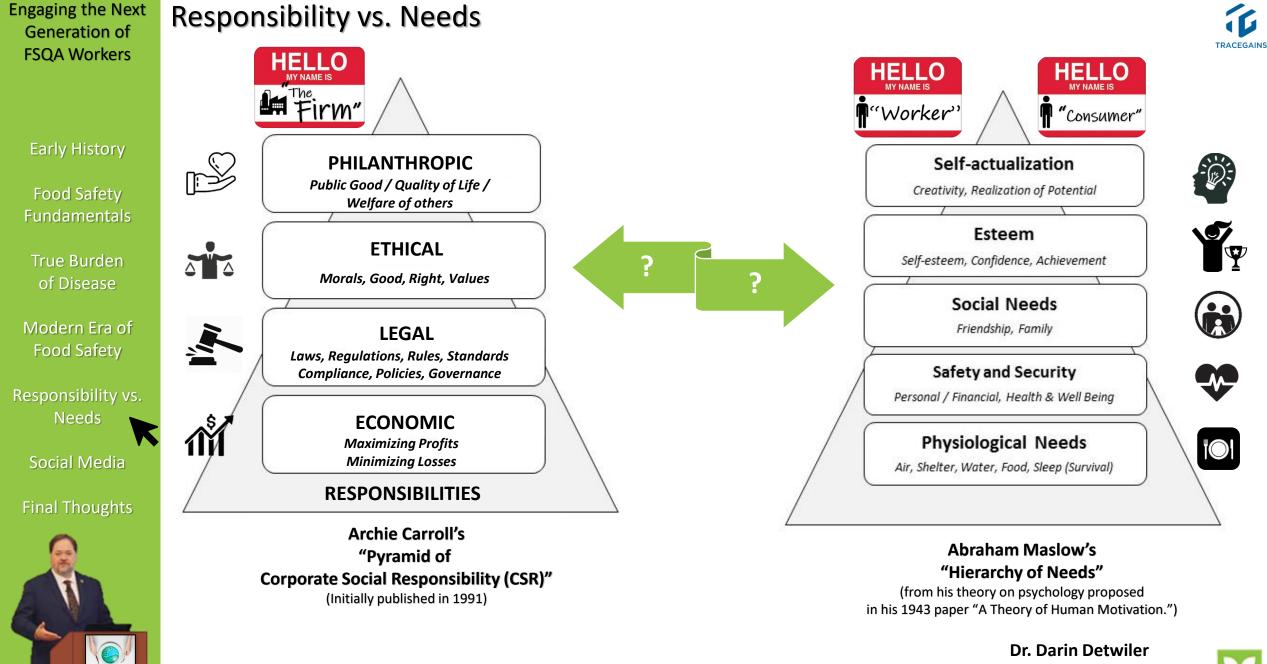

### Responsibility vs. Needs

(Initially published in 1991)

**Dr. Darin Detwiler** https://www.herculeaneffort.net/ ourherculeaneffort@gmail.com

1

TRACEGAINS

DAINS STWEET

multiple foodborne pathogens, with multi-state public health impacts, sickening over 1,100 U.S. consumers.

### Responsibility vs. Needs

(Initially published in 1991)

**Chipotle**: 2015 to 2018 – multiple outbreaks, tied to multiple foodborne pathogens, with multi-state public health impacts, sickening over 1,100 U.S. consumers.