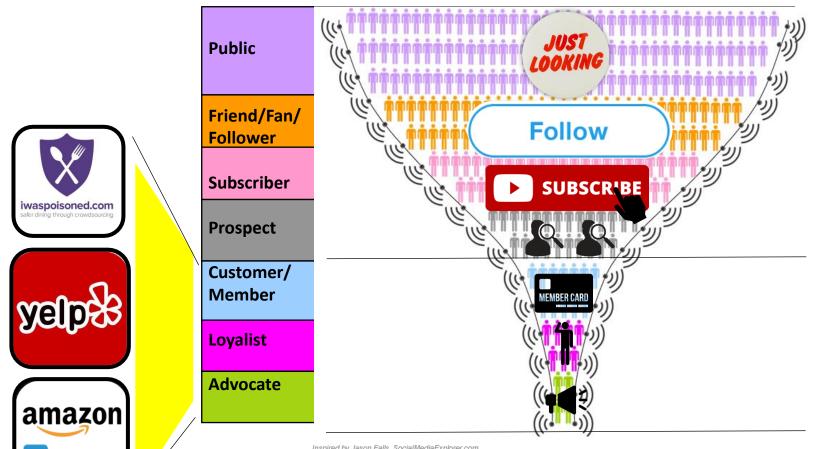

eness - Recognise The Symptoms, Know The Facts.

Follow

@Ecoliawareness · Community

WA Dept. of Health

E. coli has been reported from eating at Chipotle restaurants in WA and OR. doh.wa.gov/Newsroom/2015N... 8:08 AM - 1 Nov 2015

♠ 137-33 ♥6















#### Early History

Food Safety Fundamentals

True Burden of Disease

Modern Era of Food Safety

Responsibility vs. Needs

Social Media

Final Thoughts

FOOD SAFETY Market Street Market Street



Social Media





Inspired by Jason Falls, SocialMediaExplorer.com © Mark Smiciklas, Digital Strategist, IntersectionConsulting.com/blog





#### Early History

**Food Safety** Fundamentals

True Burden of Disease

Modern Era of **Food Safety** 

Needs

Social Media

FOOD SAFETY Market Street Market Street



Social Media

iwaspoisoned.com



Inspired by Jason Falls, SocialMediaExplorer.com © Mark Smiciklas, Digital Strategist, IntersectionConsulting.com/blog



TRACEGAINS

#### Early History

Food Safety Fundamentals

True Burden of Disease

Modern Era of Food Safety

Responsibility vs. Needs

Social Media

**Final Thoughts** 

FOOD SAFETY CHEN STORE

# **Final Thoughts**



> Early History Food Safety

Fundamentals

True Burden of Disease

Modern Era of Food Safety

Responsibility vs. Needs

Social Media

Final Thoughts

FOOD SAFETY Market Market



**FSQA Workers** 

# Generation of "The things described by Mr. Sinclair happened yesterday, are happening today,

#### **Early History**

LITERARY SUPPLEMENT, FRIDAY, THE JUNGLE.

**Food Safety Fundamentals** 

**True Burden** of Disease

Modern Era of **Food Safety** 

Respons