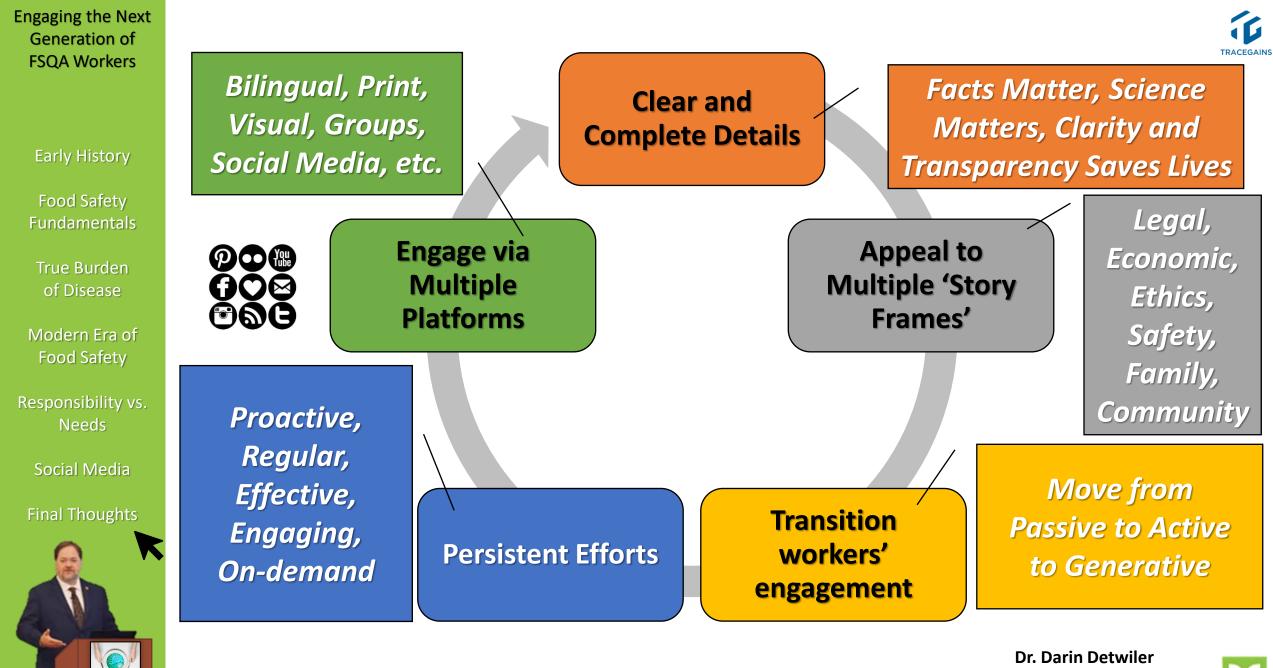

ngs described by Mr. Sinclair happened yesterday, are happening today,

#### **Early History**

LITERARY SUPPLEMENT, FRIDAY, THE JUNGLE.

**Food Safety Fundamentals** 

**True Burden** of Disease

Modern Era of **Food Safety** 

Responsibility vs. Needs

Social Media

**Final Thoughts** 

10

FOOD SAFETY CONTINUE CONTINUE

# and will happen tomorrow and the next day, Until some Hercules comes to cleanse the filthy stable."

#### Early History

Food Safety Fundamentals

True Burden of Disease

Modern Era of Food Safety

Responsibility vs. Needs

Social Media

Final Thoughts

FOOD SAFETY

## Food Safety requires "Herculean Effort":

# an enormous amount of *Work, Strength,* and *Courage*





1

TRACEGAINS









FOOD SAFETY https://www.herculeaneffort.net/ ourherculeaneffort@gmail.com





FOOD SAFETY https://www.herculeaneffort.net/ ourherculeaneffort@gmail.com



**Early History** 

Food Safety Fundamentals

True Burden of Disease

Modern Era of Food Safety

Responsibility vs. Needs

Social Media

**Final Thoughts** 

FOOD SAFETY

# **Food Safety** requires "Herculean" Effort: an enormous amount of Work Strength Courage



Early History

Food Safety Fundamentals

True Burden of Disease

Modern Era of Food Safety

Responsibility vs. Needs

Social Media

**Final Thoughts** 

0

FOOD SAFETY

# Food Safety requires "Herculean" Effort: Lead

# Educate

Inspire Advocate



Early History

Food Safety Fundamentals

True Burden of Disease

Modern Era of Food Safety

Responsibility vs. Needs

Social Media

Final Thoughts

FOOD SAFETY CHARACTER Management Management

# Thank you fo