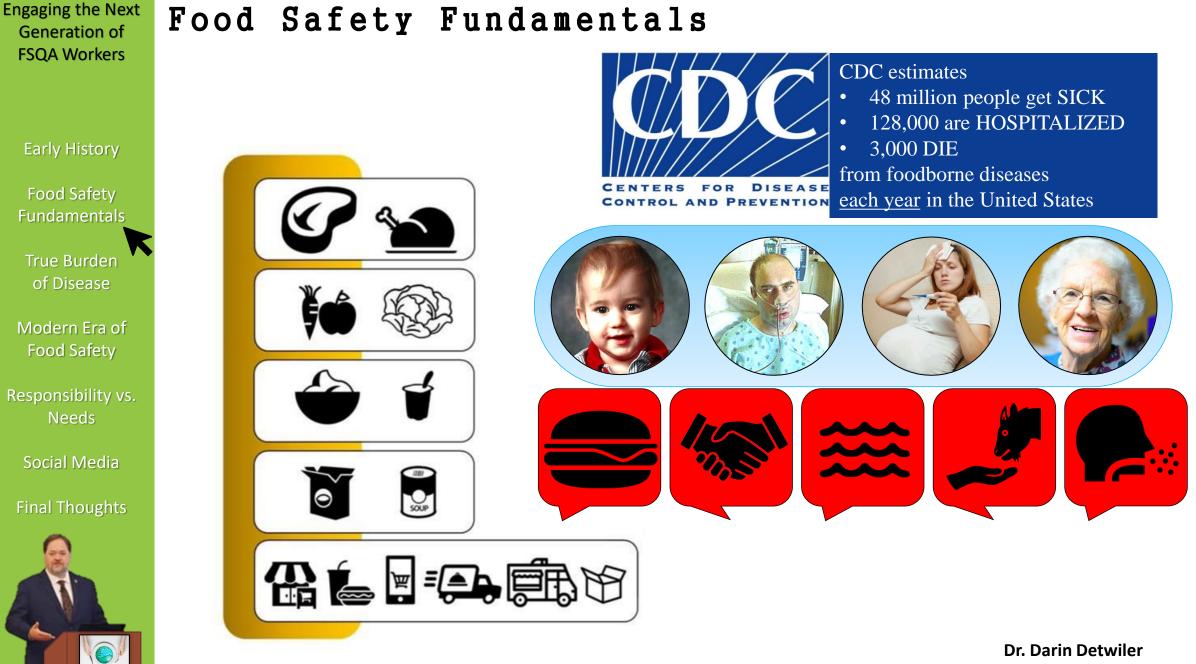

### **Early History**

**Food Safety** Fundamentals

**True Burden** of Disease

Modern Era of **Food Safety** 

Needs

Social Media

Final Thoughts

CDC estimates •

FOR

CONTROL

- 48 million people get SICK
- 128,000 are HOSPITALIZED

3,000 DIE ۲

from foodborne diseases DISEASE each year in the United States AND PREVENTION

48 million people get SICK

128,000 are HOSPITALIZED

**CENTERS FOR DISEASE CONTROL AND PREVENTION** from foodborne diseases **each year** in the United States

FOOD SAFETY

DAINS S STWEET

https://www.herculeaneffort.net/ ourherculeaneffort@gmail.com