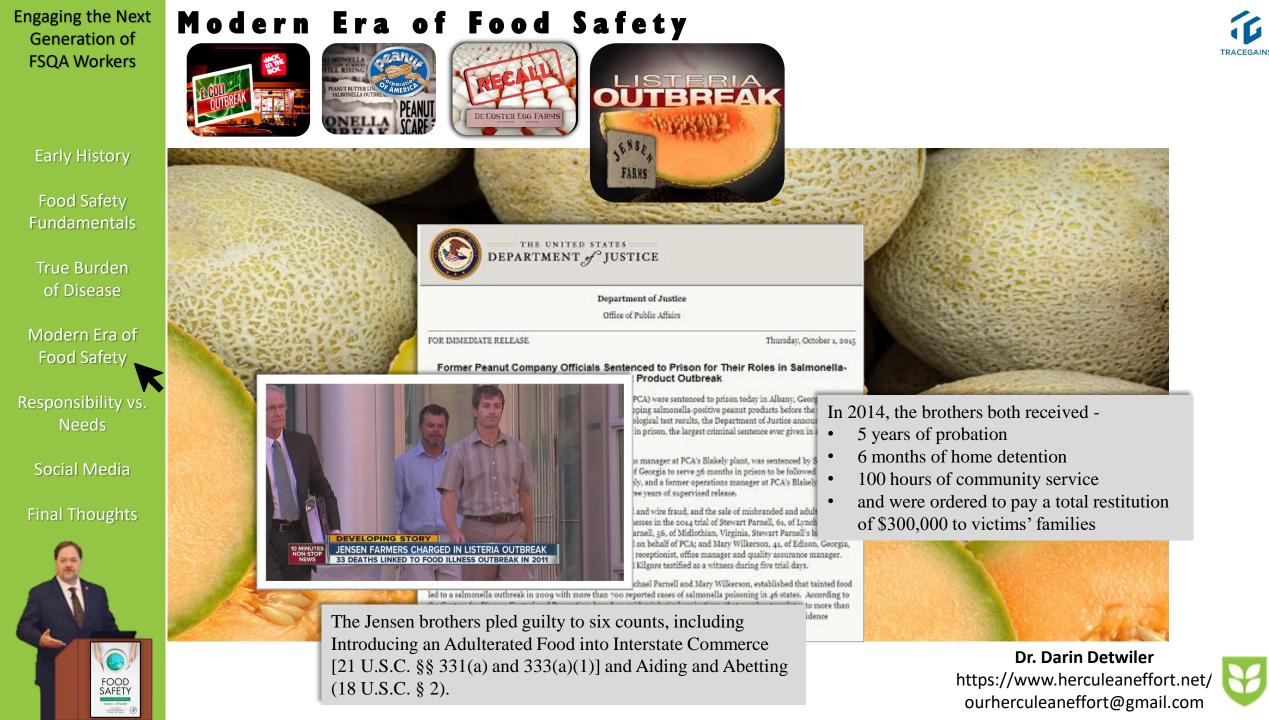

# Modern Era of Food Safety

FOR IMMEDIATE RELEASE

Department of Justice

Office of Public Affairs

Former Peanut Company Officials Sentenced to Prison for Their Roles in Salmonella-Tainted Peanut Product Outbreak

their roles in a conspiracy to defraud their customers by shipping salmonella-positive peanut products before the results of

[21 U.S.C. §§ 331(a) and 333(a)(1)]
 Crimes and Criminal Procedure (18 U.S.C. Title 18)

specifically, Obstruction of Proceedings before departments, agencies, and committees (18 U.S.C. § 1505)

Introducing an Adulterated Food into Interstate Commerce

- Attempt and Conspiracy (18 U.S.C. § 1349)
- Fraud by wire, radio, or television (18 U.S.C. § 1343)
- Frauds and Swindles (18 U.S.C. § 1341)

Dr. Darin Detwiler https://www.herculeaneffort.net/ ourherculeaneffort@gmail.com

robiological testing were received and falsifying microbiological test results, the Department of Justice announced regest criminal sentence ever given in a food

> A's Blakely plant, was sentenced by Senior U.S. 'e 36 months in prison to be followed by three operations manager at PCA's Blakely plant, was rvised release.

and the sale of misbranded and adulterated 4 trial of Stewart Parnell, 61, of Lynchburg, flothian, Virginia, Stewart Parnell's brother, A; and Mary Wilkerson, 41, of Edison, Georgia, ice manager and quality assurance manager. Jas a witness during five trial days.

• The Owner - 28 years

Thursday, October 1, 201

- The Broker 20 years
- The QA manager 5 years
- Plant Manager 6 years
- Plant Manager 3 years

**Early History** 

**Food Safety Fundamentals** 

**True Burden** of Disease