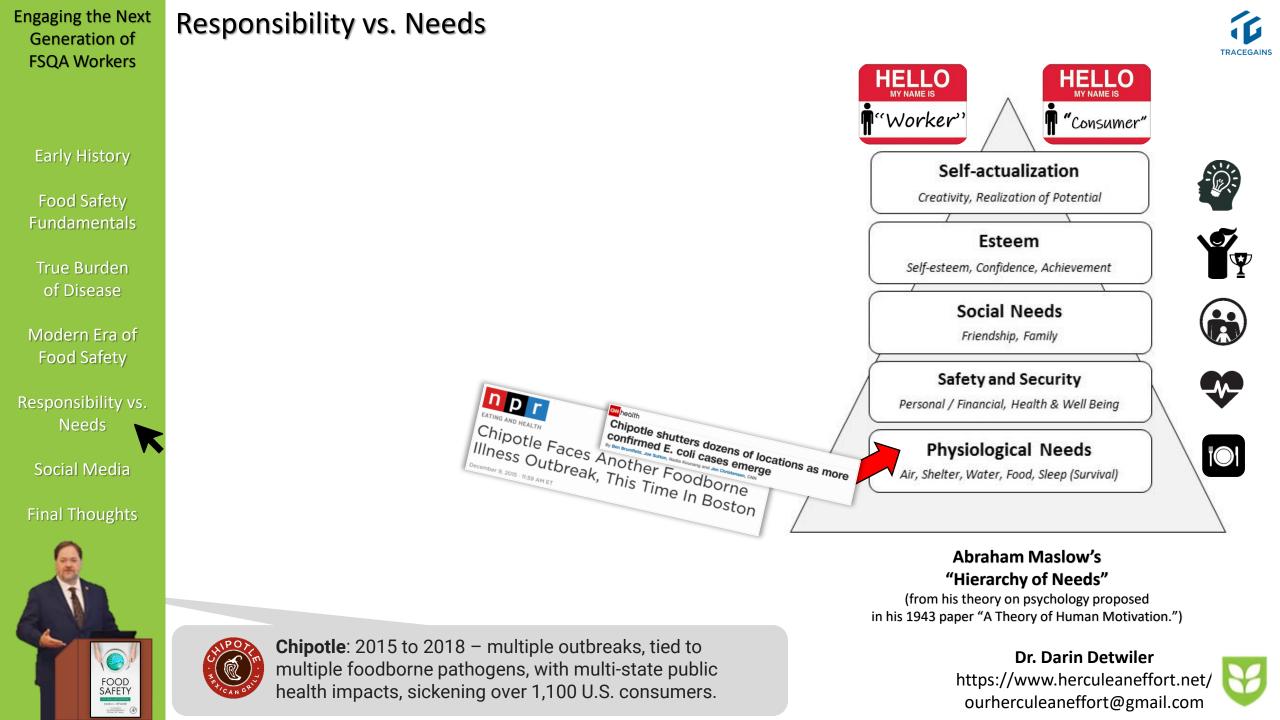

### Responsibility vs. Needs

(Initially published in 1991)

**Dr. Darin Detwiler** https://www.herculeaneffort.net/ ourherculeaneffort@gmail.com

1

TRACEGAINS

DAINS STWEET

multiple foodborne pathogens, with multi-state public health impacts, sickening over 1,100 U.S. consumers.

### Responsibility vs. Needs

(Initially published in 1991)

**Chipotle**: 2015 to 2018 – multiple outbreaks, tied to multiple foodborne pathogens, with multi-state public health impacts, sickening over 1,100 U.S. consumers.