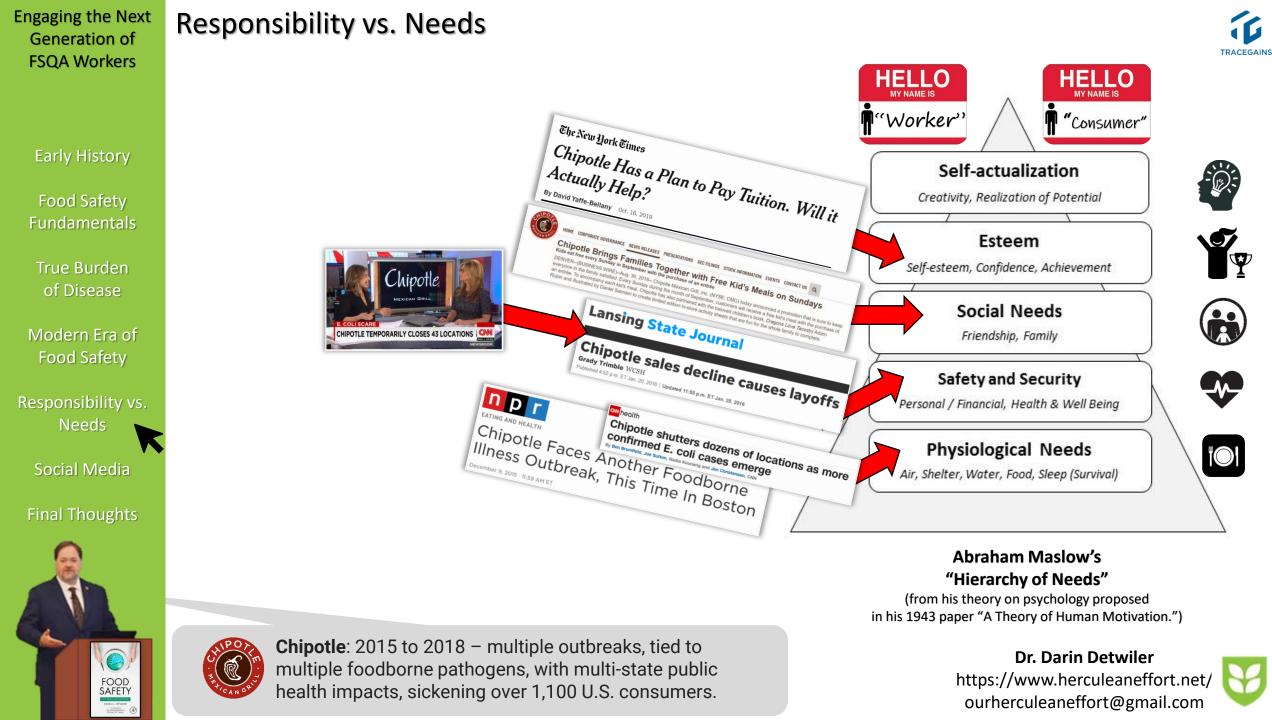

### Responsibility vs. Needs

(Initially published in 1991)

**Dr. Darin Detwiler** https://www.herculeaneffort.net/ ourherculeaneffort@gmail.com

1

TRACEGAINS

DAINS STWEET

multiple foodborne pathogens, with multi-state public health impacts, sickening over 1,100 U.S. consumers.

### Responsibility vs. Needs

(Initially published in 1991)

**Chipotle**: 2015 to 2018 – multiple outbreaks, tied to multiple foodborne pathogens, with multi-state public health impacts, sickening over 1,100 U.S. consumers.