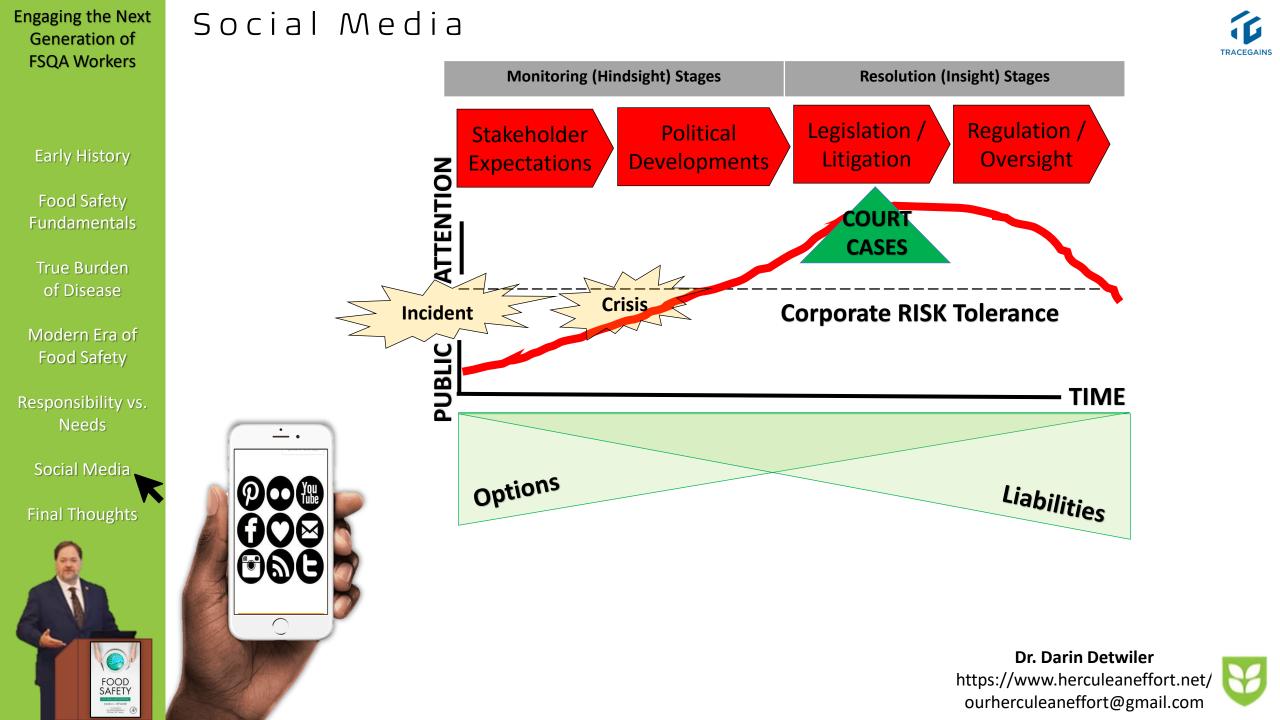

# Responsibility vs. Needs

Early History

Food Safety Fundamentals

True Burden of Disease

Modern Era of Food Safety

Responsibility vs. Needs

Social Media

**Final Thoughts** 